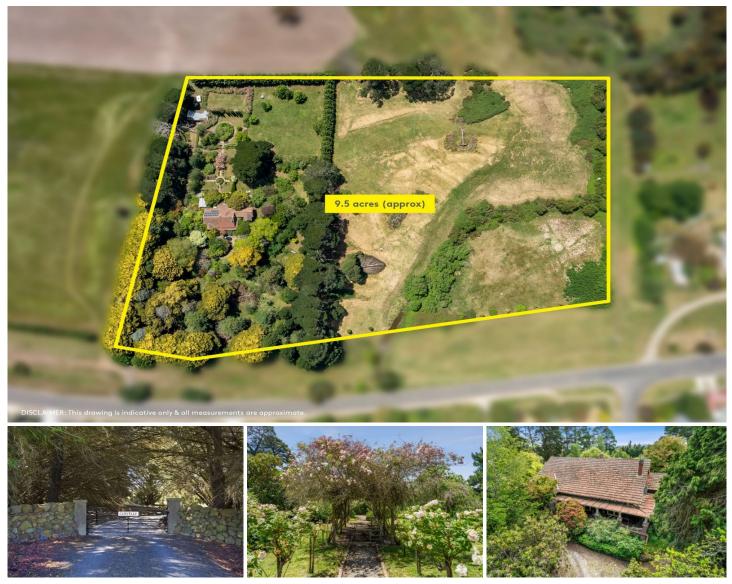

## 400 Old Melbourne Road Ballan VIC

YPA HUME CITY are proud to present this landmark Ballan Property for Sale Via Expressions of Interest, closing 18th of December 2023.

Situated within easy walking distance to Ballan train station (1.2k) and all town centre amenities (Shops/Supermarket, Medical Centre/Gym/ Retirement village/Hospital (800m). The property also benefits from its close access to the Western Freeway, which connects residents to Ballarat (30 mins), Bacchus Marsh (15 mins), Melbourne (70 mins), Geelong (60 mins) and Daylesford (25 mins).

Prominently positioned, the property enjoys an unusual vista with stunning, elevated views of the Werribee Creek/River and includes access to all town services including internet, phone, electricity, town gas, town water, sewerage along with solar power and an unmetered water

## 3 🛤 2 🚰 4 🚘

| Price     | : Contact Agent                  |
|-----------|----------------------------------|
| Land Size | : 4.88 ha                        |
| View      | : https://www.ypa.com.au/7832175 |