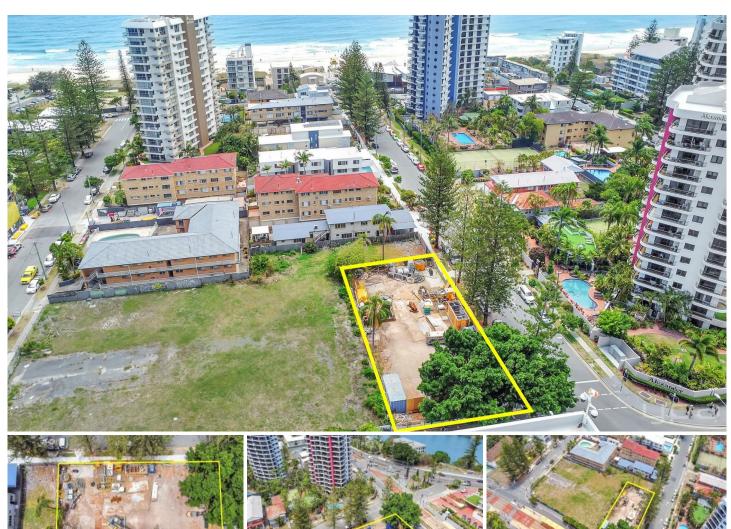

## 2945-2947 Surfers Paradise Boulevard SURFERS PARADISE QLD

Welcome to a golden opportunity for developers and builders! This meticulously planned 31-storey building, with Development Approval secured and ready for construction, is set to redefine the skyline of Surfers Paradise. Comprising a mix of 139 sophisticated 1, 2, and 3-bedroom apartments, complemented by a ground-level Commercial Shop/Restaurant space, this development promises not just a structure but a lifestyle.

Positioned at an exclusive corner site in the heart of Surfers Paradise, this project stands out as a beacon of luxury and convenience. Imagine waking up to breathtaking views from the upper floors, enjoying the proximity of the vibrant city life, and relishing the ease of access to the stunning Lifesaving Patrolled Northcliffe Beach, just a mere 250 meters away.

Price : SUBMIT ALL OFFERS

Land Size: 916 sqm

View: https://www.ypa.com.au/7830452

**Steven Spiteri** 0423 428 079