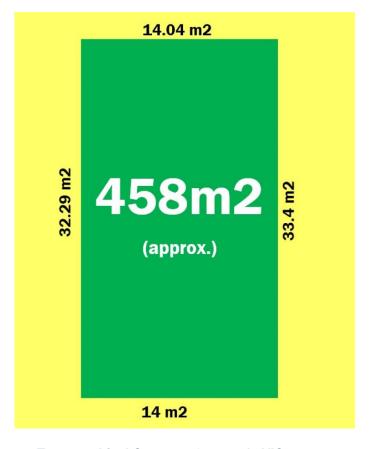

## 21 Topographical Crescent Greenvale VIC

This amazing opportunity has arrived to secure this vacant allotment in the ever growing suburb of Greenvale. Perfectly positioned high up, this block measuring (approx 458)m2 is undoubtedly the ideal location to build your dream home surrounded by other quality homes.

**Price** : \$ 560,000 **Land Size** : 458 sqm

View: https://www.ypa.com.au/7828799

Khaled Khaled 0400 004 556

Virginia Haroun 0413 432 165