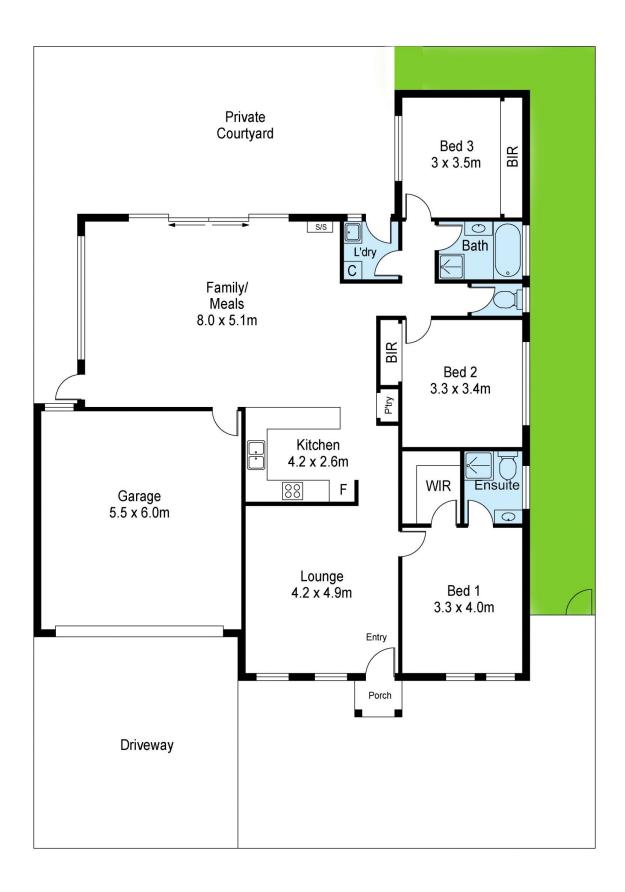

## 2/19 Jade Way Hillside VIC

Situated in a quiet location in Hillside this neat & well-maintained home is a fantastic opportunity to get your hands on! Offering three well sized fitted bedrooms master with ensuite and WIR, formal lounge upon entry flowing into a well-equipped kitchen, completed stainless steel appliances overlooking a meals and spacious family area. Step outside to a low maintenance concreted courtyard easy to maintain all year round. Other features include; double remote garage with internal access, ducted heating, split system cooling and 11 x solar panels. Perfectly located within close distance to Watergardens Shopping Centre, transport, childcare, schools and parkland it's a home not to miss.