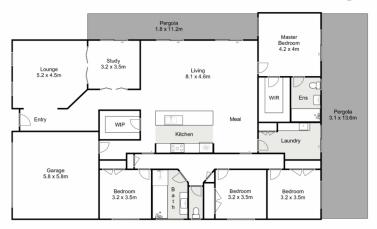

Comprising four generously sized bedrooms, including a spacious master with a walk-in robe and ensuite, this residence caters effortlessly to family living. The remaining bedrooms are serviced by a central bathroom and feature ample storage and natural light.

The formal living area is thoughtfully designed to maximize space and comfort, offering a versatile layout that includes a study area separated by a bi-fold door. The stunning kitchen is a focal point, boasting a large island bench,

## 20 Madison Drive, Brookfield

Whilst every attempt has been made to ensure the accuracy of the floor plan contained here, measurements of doors, windows, rooms and any other items are approximate and no responsibility is taken for any error, omission, or mis-statement. This plan is for illustrative purposes only and should be used as such by any prospective purchaser. The services, systems and appliances shown have not been tested and no guarantee as to their operability or efficiency can be given.