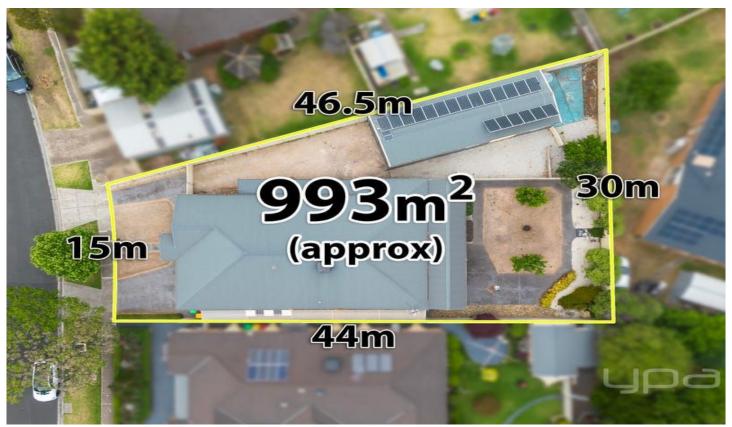

## 20 Madison Drive BROOKFIELD VIC

This meticulously maintained and well-constructed home, located in the tranquil suburb of Brookfield, presents a rare opportunity not to be overlooked. Positioned on an expansive 997m2 (approx.) allotment in a prestigious neighborhood, this unique property offers abundant space and numerous upgrades for buyers.

4 🚐 2 ⋤ 8 🖨

**Price** : \$ 815,000 **Land Size** : 997 sgm

View: https://www.ypa.com.au/7826646

Monty Tyagi 0435 896 907