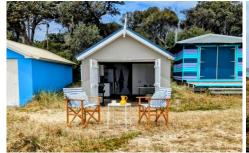

Beach days will never be the same owning this Boat Shed! Well fitted out it is perfect for relaxing on those beautiful summer days, while being able to securely lock up your belongings when you decide to take a stroll along the beach to grab some lunch.

With plenty of cupboard space, a kitchenette, a changing space and attic-style storage, everything you need is right there with you, maximising your summer beach experience! And most importantly - there is POWER CONNECTED so