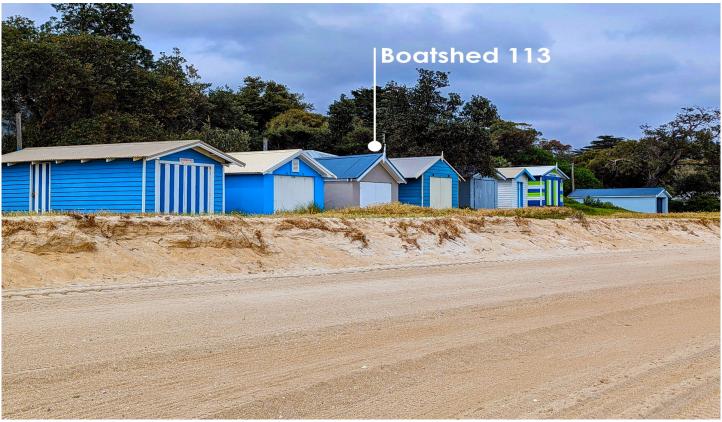

## **Powered Boatshed 113 Dromana VIC**

Located across the Dromana Community Centre and Dromana Park with Playground and BBQ facilities, within a very short walk to the Convenience Store, Fish & Chips, Deadwood Bar & Public Bathroom Facilities, this Boat Shed is in the perfect location to spend beautiful days on the beach providing great comfort for family and friends.