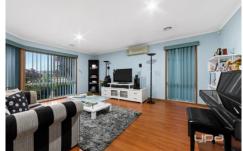

Comprising of four generous size bedrooms, formal lounge, separate study or home office that can easily be converted into a 5th bedroom. The master bedroom offers a walk-in robe and full ensuite including spa, while the remaining bedrooms are complete with built in robes, the generous size kitchen is complete with a stainless steel wall oven, plus 600mm gas cooktop and dishwasher and offers ample cupboard space. Space isn't limited with this residence as the kitchen overlooks the dining and family room which leads you to an outside entertaining area.