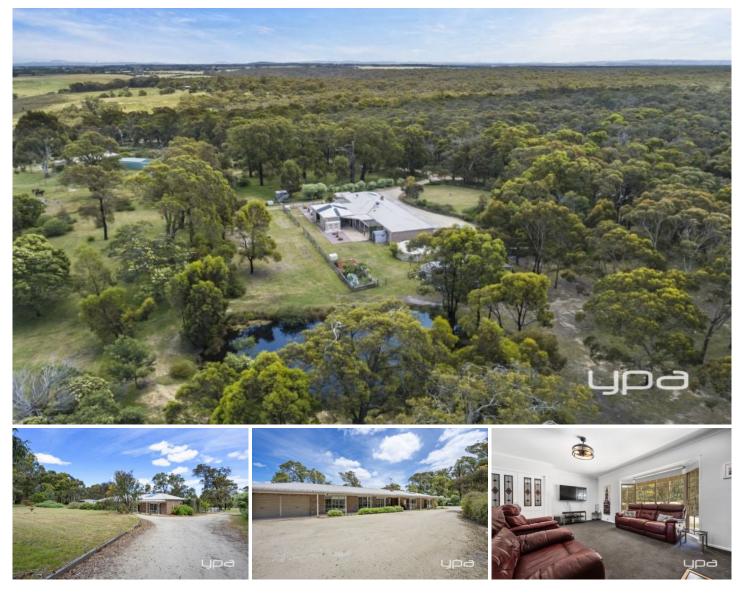

## 59 Wallaby Track Beremboke VIC

Presenting an incredible property set on an approx. 5 acres of serene land, surrounded by native Australian flora and fauna. This home offers an unbeatable mix of comfort and lifestyle, just about an hour from the top of the Westgate Bridge.

Featuring 4 bedrooms, 2 bathrooms, and a study, this residence combines style with practicality. The master bedroom is a cosy retreat with a walk-in robe and an ensuite with a spa, while two of the other bedrooms have built-in robes. Stay comfortable throughout the seasons with two separate Coonara fireplaces and additional split system cooling.

Step beyond the confines of this large family home, and discover an enchanting outdoor haven, artfully designed for perpetual entertainment. Adorned with privacy screens, this alfresco retreat invites year-round entertaining amidst verdant vistas. The property further indulges its inhabitants

## 4 🛤 2 🚔 2 🖨

| Price     | : Expression of interest         |
|-----------|----------------------------------|
| Land Size | : 20639 sqm                      |
| View      | : https://www.ypa.com.au/7822464 |