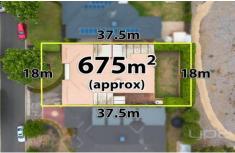

The generously sized master bedroom which is situated at the front of the home boasts a walk-in robe and a stunning

4 🕒 2 📛 2 🖨

**Price** : \$698,000 - \$748,000

Land Size: 673 sqm

View: https://www.ypa.com.au/7822305