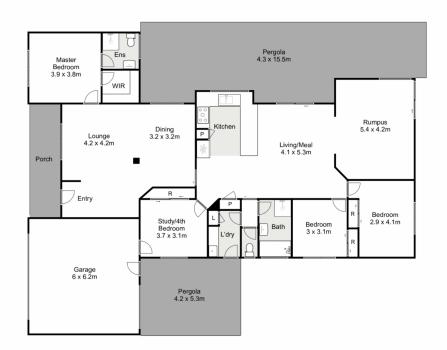

## 32 Darlingsford Boulevard MELTON VIC

This stunning home is ideally located in the family friendly Darlingsford Estate in central Melton close by to all amenities including High Street shops, schools, public transport, Botanic Gardens, freeway access and parklands. This amazing location provides a great place for a family or a first home, backing onto the Botanic Gardens with access via the back gate this locations hosts walking tracks and the stunning Darlingsford Lake.

Leading up to the front door the manicured front garden provides a comforting and vibrant feel. Upon entering the home there is a spacious formal lounge which is also accompanied by extra space to utilise as a study area, or additional living zone.

The generously sized master bedroom which is situated at the front of the home boasts a walk-in robe and a stunning

4 🕒 2 📛 2 🖨

**Price** : \$698,000 - \$748,000

Land Size: 673 sqm

View: https://www.ypa.com.au/7822305