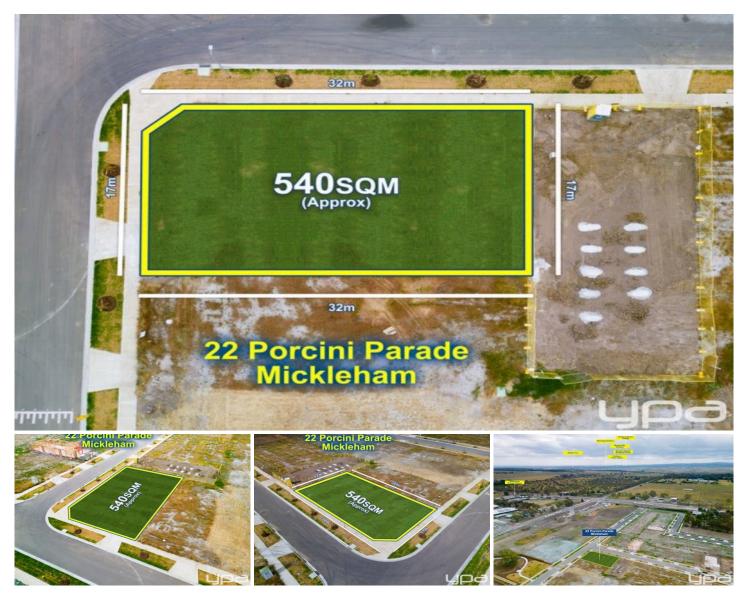

## 22 Porcini Parade MICKLEHAM VIC

Look no further than this large corner block of approx. 540m2, measuring a 17m frontage and generous 32m2 length.

Situated in Mickleham's newest, closest and thriving estate, located at Mt Ridley Road X Mickleham Road. Providing any occupier the convenience of close proximity to all major amenities including, Supermarkets, fast food, medical, Schools, parklands and more in both Mickleham and Craigieburn.

FOR MORE INFORMATION CONTACT MELISSA ABELA ON 0405 264 150

**Price** : \$ 480,000 **Land Size** : 540 sqm

View: https://www.ypa.com.au/7821065

Melissa Abela 0405 264 150