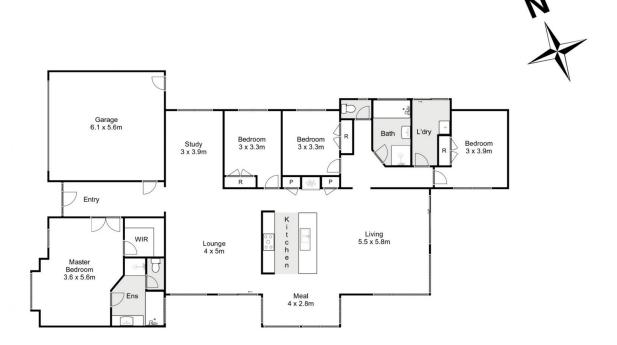

## 24 Haywood Grove Melton West VIC

Located in the popular Westlake Estate in the heart of Melton West within short distance to the local schools of all levels, shopping complexes, sporting grounds and public transport. This house is where functionality meets modern luxury, making it a sensational domain in a great location for all families.

The grand front façade of the home welcomes you into towards this stunning property. Upon entering you immediately take notice of the soaring ceilings creating the sense of larger spaces throughout.

The well-appointed master bedroom offers an abundance of space while further featuring a walk-in robe with ample storage and a stunning sizable ensuite which includes a spa bath.

4 2 2 2

**Price**: \$739,000 - \$779,000

Land Size: 888 sqm

View: https://www.ypa.com.au/7820443

Shane Spiteri 0488 980 115

24 Haywood Grove, Melton West