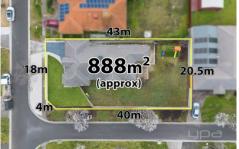

4 2 2 2

**Price**: \$739,000 - \$779,000

Land Size: 888 sqm

View: https://www.ypa.com.au/7820443

Shane Spiteri 0488 980 115

24 Haywood Grove, Melton West