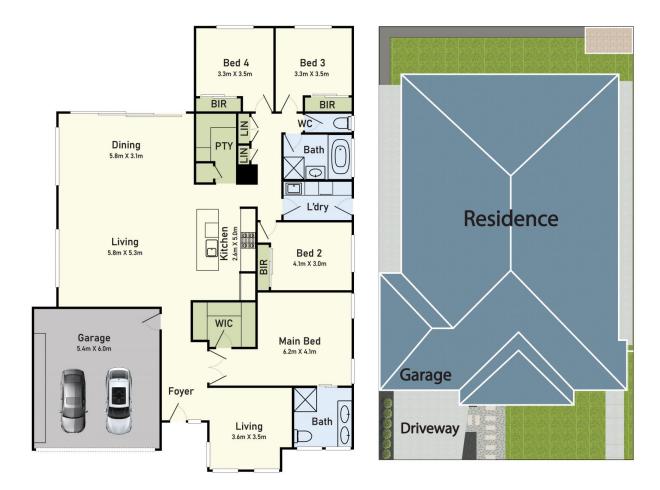

## 14 Hoosier Road Clyde North VIC

Step into the realm of sophistication and contemporary living in the picturesque Bloom estate. This 4-bedroom, 2-bathroom residence is tailored for modern family life, boasting a suite of upscale features. Highlights encompass a private retreat, a vast alfresco space, seamless indoor/outdoor integration, and an exquisite master suite.

The central living area exudes an expansive and open ambiance, accentuated by wall-to-wall glass sliding doors that effortlessly extend the interior living space outdoors, creating a harmonious blend of indoor and outdoor living. Beautiful wooden floors, neutral hues, and downlights contribute to a serene and welcoming atmosphere. The chef's dream kitchen is adorned with a butler's pantry, pristine white countertops with a breakfast bar, and top-of-the-line stainless-steel appliances. Flowing seamlessly into the cozy lounge and formal dining area, it

4 🚐 2 🚔 2 🗬

Land Size: 448 sqm

View: https://www.ypa.com.au/7819113

Khushboo Joshi 0432 539 506

Ratnakar Panigrahi 0425 794 659

Floor Plan Site Plan

## 14 Hoosier Road, Clyde North

\* Dimensions are approximate and for illustrative purposes only