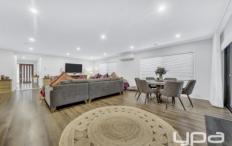

The central living area exudes an expansive and open ambiance, accentuated by wall-to-wall glass sliding doors that effortlessly extend the interior living space outdoors, creating a harmonious blend of indoor and outdoor living. Beautiful wooden floors, neutral hues, and downlights contribute to a serene and welcoming atmosphere. The chef's dream kitchen is adorned with a butler's pantry, pristine white countertops with a breakfast bar, and top-of-the-line stainless-steel appliances. Flowing seamlessly into the cozy lounge and formal dining area, it