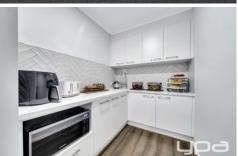

The central living area exudes an expansive and open ambiance, accentuated by wall-to-wall glass sliding doors that effortlessly extend the interior living space outdoors, creating a harmonious blend of indoor and outdoor living. Beautiful wooden floors, neutral hues, and downlights contribute to a serene and welcoming atmosphere. The chef's dream kitchen is adorned with a butler's pantry, pristine white countertops with a breakfast bar, and top-of-the-line stainless-steel appliances. Flowing seamlessly into the cozy lounge and formal dining area, it