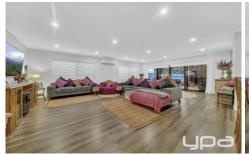

The central living area exudes an expansive and open ambiance, accentuated by wall-to-wall glass sliding doors that effortlessly extend the interior living space outdoors, creating a harmonious blend of indoor and outdoor living. Beautiful wooden floors, neutral hues, and downlights contribute to a serene and welcoming atmosphere. The chef's dream kitchen is adorned with a butler's pantry, pristine white countertops with a breakfast bar, and top-of-the-line stainless-steel appliances. Flowing seamlessly into the cozy lounge and formal dining area, it