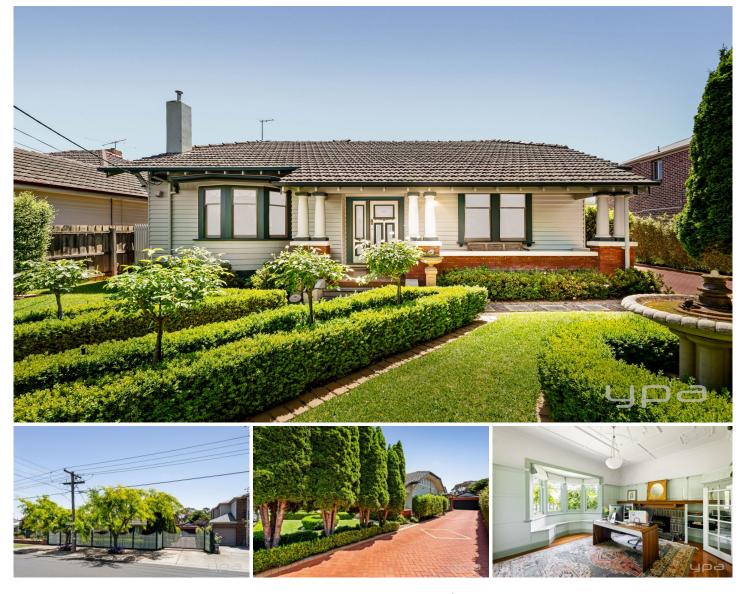

## **10 Salisbury Street Werribee VIC**

This superbly renovated Californian bungalow is a true gem, exuding the old-world charm and warmth from every corner. Step inside to discover four spacious bedrooms, each adorned with built-in robes and serviced by a central bathroom featuring a luxurious freestanding bathtub. The heart of the home boasts a sunlit kitchen, perfect for culinary enthusiasts, complete with a functional commercial 900mm cooker, island benchtop, and ample storage space. The dining area is bathed in natural light, thanks to towering windows and a vaulted ceiling adorned with skylights.

Venture outside to find a sprawling entertaining area surrounded by lush gardens and paved spaces, complemented by a wrap-around pergola provides an ideal setting for year-round outdoor entertainment. There is also a lengthy driveway for multiple cars leading to an oversized