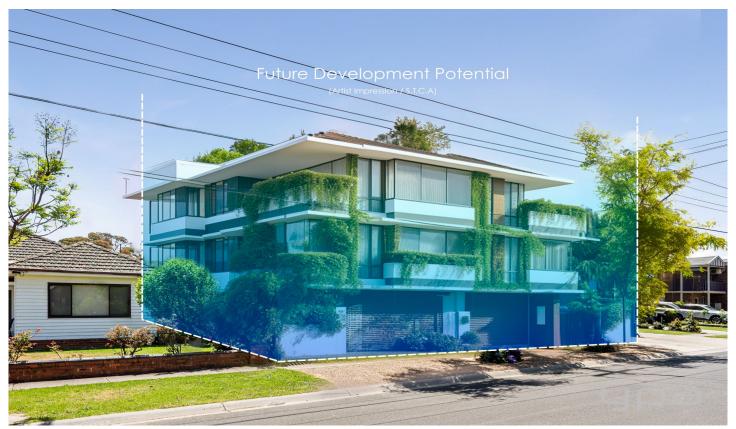

## 10 Salisbury Street Werribee VIC

This superbly renovated Californian bungalow is a true gem, exuding the old-world charm and warmth from every corner. Step inside to discover four spacious bedrooms, each adorned with built-in robes and serviced by a central bathroom featuring a luxurious freestanding bathtub. The heart of the home boasts a sunlit kitchen, perfect for culinary enthusiasts, complete with a functional commercial 900mm cooker, island benchtop, and ample storage space. The dining area is bathed in natural light, thanks to towering windows and a vaulted ceiling adorned with skylights.

Venture outside to find a sprawling entertaining area surrounded by lush gardens and paved spaces, complemented by a wrap-around pergola provides an ideal setting for year-round outdoo