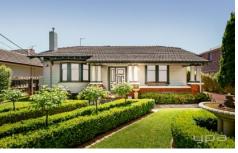

## 10 Salisbury Street Werribee VIC

This superbly renovated Californian bungalow is a true gem, exuding the old-world charm and warmth from every corner. Step inside to discover four spacious bedrooms, each adorned with built-in robes and serviced by a central bathroom featuring a luxurious freestanding bathtub. The heart of the home boasts a sunlit kitchen, perfect for culinary enthusiasts, complete with a functional commercial 900mm cooker, island benchtop, and ample storage space. The dining area is bathed in natural light, thanks to towering windows and a vaulted ceiling adorned with skylights.