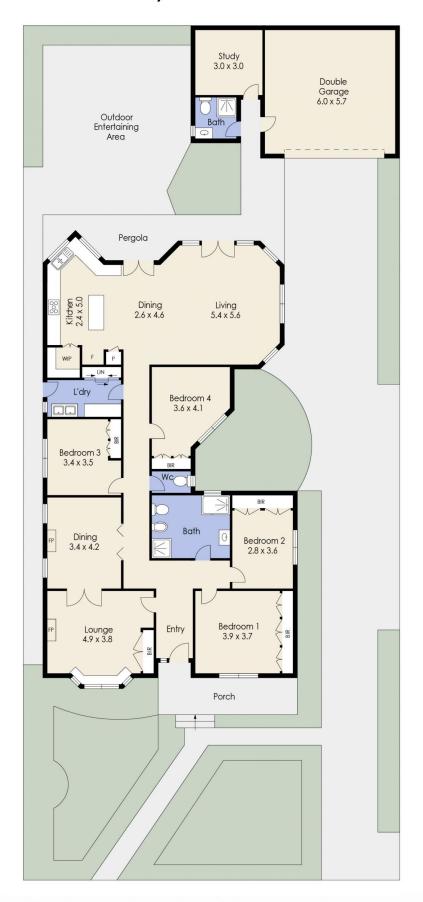

## 10 Salisbury Street Werribee VIC

This superbly renovated Californian bungalow is a true gem, exuding the old-world charm and warmth from every corner. Step inside to discover four spacious bedrooms, each adorned with built-in robes and serviced by a central bathroom featuring a luxurious freestanding bathtub. The heart of the home boasts a sunlit kitchen, perfect for culinary enthusiasts, complete with a functional commercial 900mm cooker, island benchtop, and ample storage space. The dining area is bathed in natural light, thanks to towering windows and a vaulted ceiling adorned with skylights.

Venture outside to find a sprawling entertaining area surrounded by lush gardens and paved spaces, complemented by a wrap-around pergola provides an ideal setting for year-round outdoor entertainment. There is also a lengthy driveway for multiple cars leading to an oversized **Price**: \$1,500,000 - \$1,650,000