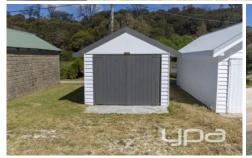

## 207 Boatshed Foreshore Dromana VIC

Escape to the coastal haven of the Dromana Foreshore with Beach Box 207 - your family's exclusive retreat for endless summer enjoyment. Nestled in the perfect location, this beach box offers the ultimate blend of convenience and relaxation.

Offering seaside bliss as you unwind in this freshly painted, weatherboard beauty. The neutral tones complement the coastal landscape, creating a welcoming atmosphere for your family's unforgettable moments. The durable concrete floor ensures a clean, comfortable space for all your beach essentials.

Designed with your convenience in mind, Beach Box 207 features front double doors, allowing easy access to your seaside sanctuary. A side door enhances airflow, ensuring a refreshing breeze on those warm summer days.