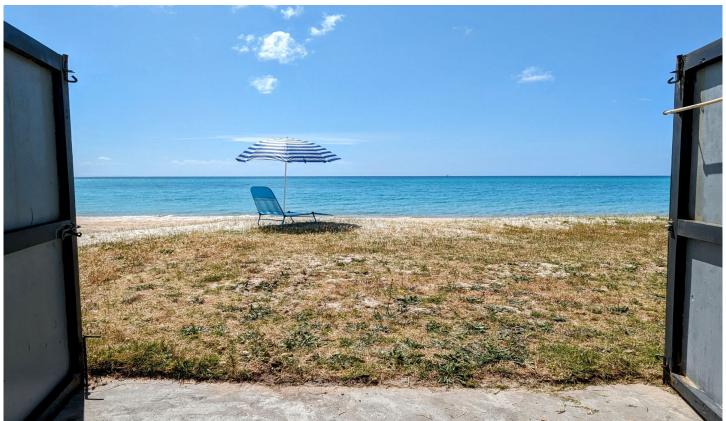

## 207 Boatshed Foreshore Dromana VIC

Escape to the coastal haven of the Dromana Foreshore with Beach Box 207 - your family's exclusive retreat for endless summer enjoyment. Nestled in the perfect location, this beach box offers the ultimate blend of convenience and relaxation.

Offering seaside bliss as you unwind in this freshly painted, weatherboard beauty. The neutral tones complement the coastal landscape, creating a welcoming atmosphere for your family's unforgettable moments. The durable concrete floor ensures a clean, comfortable space for all your beach essentials.

Designed with your convenience in mind, Beach Box 207 features front double doors, allowing easy access to your seaside sanctuary. A side door enhances airflow, ensuring a refreshing breeze on those warm summer days.