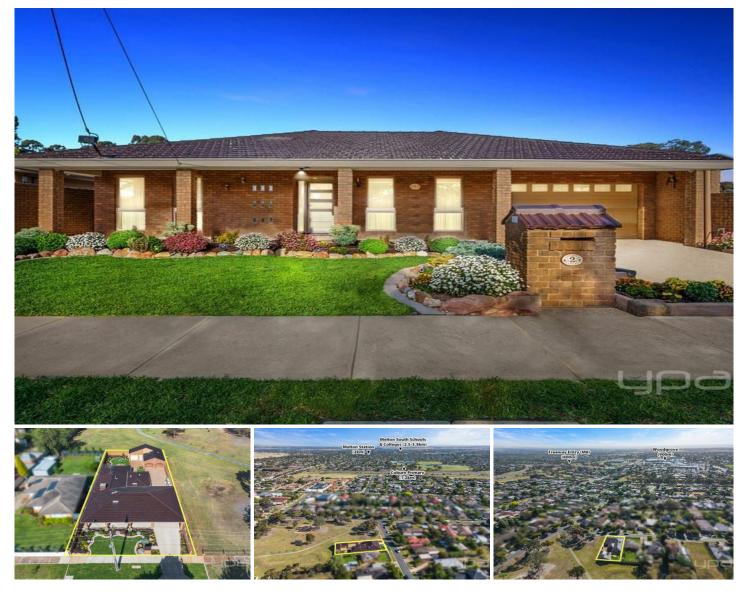

## **2 Joan Street MELTON VIC**

Presiding in a prime location of central Melton, located within the Residential Growth Zone and in close proximity to everything Melton has to offer including schools of all levels, Woodgrove Shopping Centre, parks, High Street Shops and so much more! With everything within walking distance, the location of a property does not get any better than this, combined with the immaculate quality throughout the home, this property is perfect for even the savviest home buyer.

As soon as you step foot in front of this impressive residence you are greeted by a stunning façade, accompanied by a gorgeous front garden which features Sir Walter Buffalo Grass, with its own irrigation system providing a bright colour pallet to welcome you home. Leading up to the front door the timber lined porch features downlights conveniently placed upon the front of the home

## 4 🛤 2 🚔 7 🚘

| Price     | : \$799,000 - \$849,000                                                                                         |
|-----------|-----------------------------------------------------------------------------------------------------------------|
| Land Size | the second se |
| View      | : https://www.ypa.com.au/7814983                                                                                |