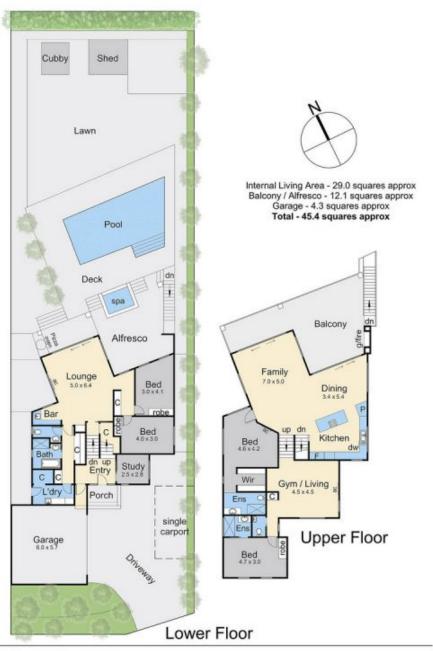

## 14 The Grove Dromana VIC

Imagine waking up every morning to the awe-inspiring sight of the sparkling blue bay, perched on Dromana hill. This private paradise boasts everything you've ever desired, providing easy access to all that Dromana has to offer.

This magnificent residence boasts four spacious bedrooms and a versatile study, ensuring ample space for your family and guests. The master bedroom is a sanctuary in itself, featuring a split system for personalized climate control, a walk-in robe, and a stylish ensuite. Bedrooms 2, 3, and 4 all come with built-in robes, offering ample storage.

## MULTIPLE LIVING AREAS

Experience the freedom to entertain and relax with three separate living areas spread across multiple levels, each equipped with split system air conditioners. Whether you're hosting a gathering, enjoying a quiet movie night, or simply

4 📭 3 🚍 3 🚍

**Price**: \$3,295,000 - \$3,395,000

Land Size: 830 sqm

View: https://www.ypa.com.au/7814932

Elke Remscheid 0423 211 315

Ryan Oswald 0402 720 822

14 The Grove, Dromana

This floorplan is for illustration purposes only and no warranty is given to its accuracy. Purchasers are advised to carry out their own investigations. Produced by realtywriters (03) 5970 2222