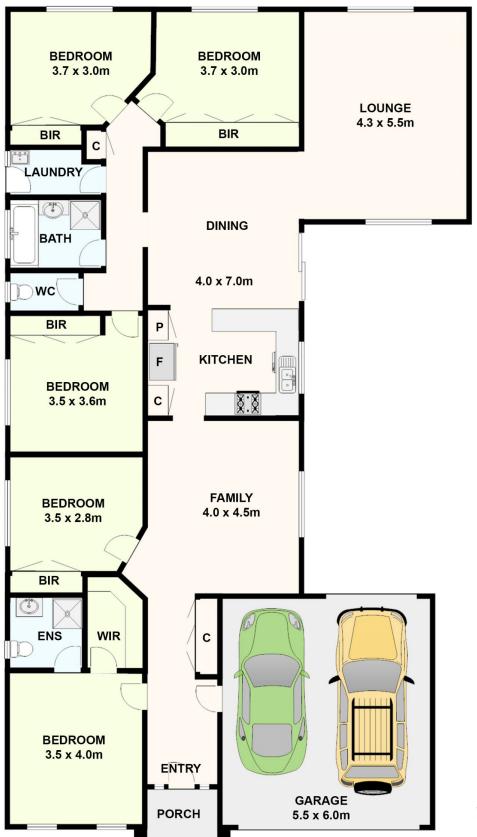

## **Property Features:**

- Bedrooms: The residence comprises five well-appointed bedrooms,

providing ample space for a family or occupants who desire a comfortable

living experience.

- Master Bedroom with Ensuite: The property boasts a master bedroom

Khaled Khaled 0400 004 556

Asad Khan 0400 008 881

**3 Emerald Circuit, Craigieburn.** All data and dimensions shown in this sketch are approximate.