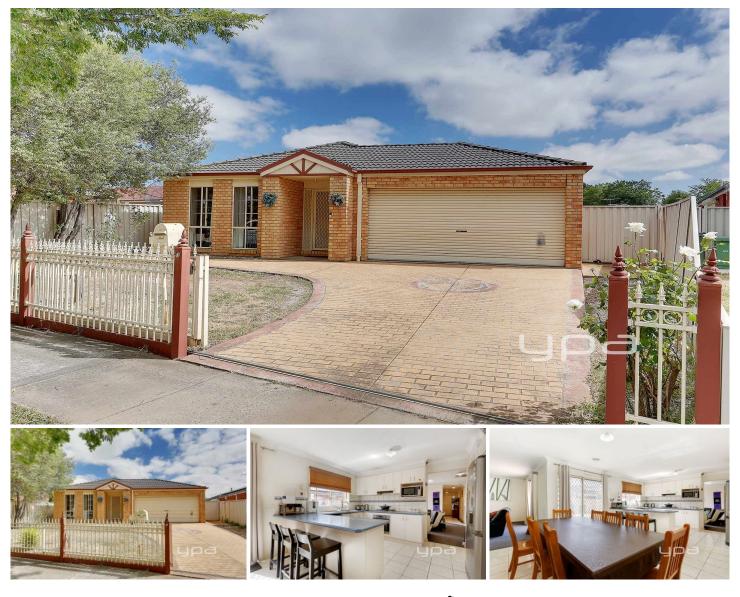

## **3 Emerald Circuit Craigieburn VIC**

YPA proudly present 3 Emerald Circuit Craigieburn, a fantastic property situated in the heart of Craigieburn. This spacious and modern home offers a perfect blend of comfort, functionality, and investment potential. Situated on a generous land size of 640 square meters approx., this property presents an exciting opportunity for homebuyers and investors alike.

## **Property Features:**

- Bedrooms: The residence comprises five well-appointed bedrooms,

providing ample space for a family or occupants who desire a comfortable

living experience.

- Master Bedroom with Ensuite: The property boasts a master bedroom

## 5 🛤 2 🚰 4 🚘

| Price     | : Contact Agent                  |
|-----------|----------------------------------|
| Land Size | : 640 sqm                        |
| View      | : https://www.ypa.com.au/7814566 |