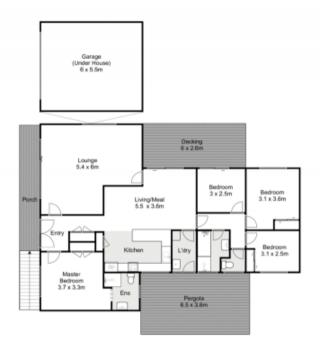

## 2 Swans Road Darley VIC

Discover the perfect starter home with the potential for expansion in this charming residence. Boasting three bedrooms, each equipped with built-in robes (BIRs), the master bedroom features a convenient ensuite for added comfort. Additionally, there's a versatile study/fourth bedroom that could easily catering to your specific needs.

The kitchen, equipped with stainless steel appliances, including a dishwasher, is a hub of functionality. Ample cupboard storage ensures a clutter-free space, and the kitchen seamlessly connects to a decked area-an ideal