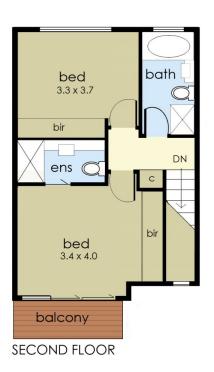

## 60 Helm Avenue Safety Beach VIC

With a coveted Martha Cove address, and only minutes from Safety Beach and Mount Martha Village, this fantastic three bedroom townhouse with stunning Marina & Port Phillip Bay views will be sure to impress and delight.

Designed across three levels, the ground level of the property enjoys a large remote double garage with internal access and a guest bedroom complete with built in robe and a split system for maximum comfort.