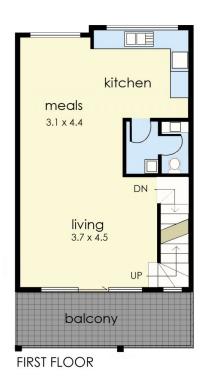

The main level of the home provides a wonderful open plan living, dining & kitchen space which features quality SMEG stainless steel appliances including dishwasher, gas cooktop and electric oven, as well as a separate powder room, European laundry, and a connecting outdoor balcony and BBQ area that takes in lovely harbour views.