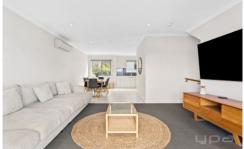

The main level of the home provides a wonderful open plan living, dining & kitchen space which features quality SMEG stainless steel appliances including dishwasher, gas cooktop and electric oven, as well as a separate powder room, European laundry, and a connecting outdoor balcony and BBQ area that takes in lovely harbour views.