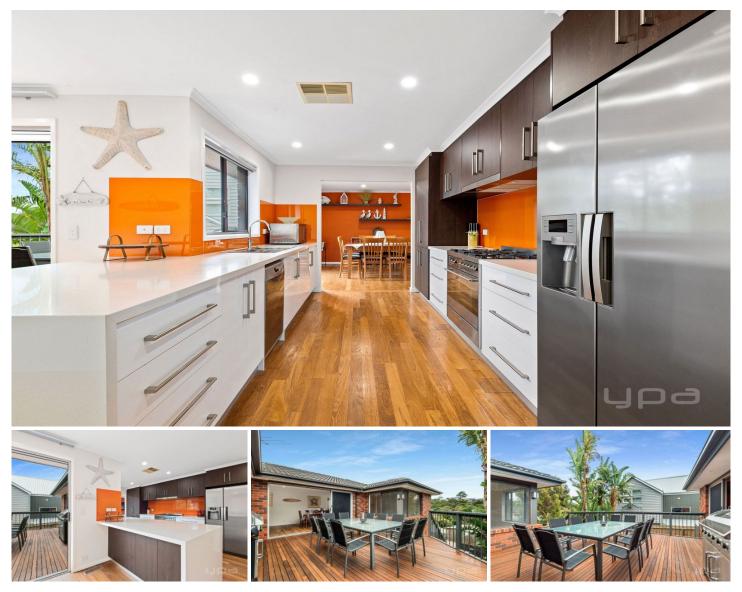

## **26 Observation Drive Rye VIC**

Utilising a modern functional floor plan including four large bedrooms, two bathrooms, two spacious living areas, and a large outdoor entertaining deck - this excellent family home offers a long list of quality inclusions that make it a must see!

Immaculately presented inside and out, this quality property has been lovingly cared for and updated over the years and now offers quality features such as polished timber flooring, evaporative cooling, ducted heating, and an updated kitchen including stainless steel appliances, stone countertops, modern cabinetry, and a built-in 900mm oven and cooktop.

With seamless indoor/outdoor connection from the main living area, the sunny, west facing minimal maintenance rear yard also offers a large elevated entertaining deck