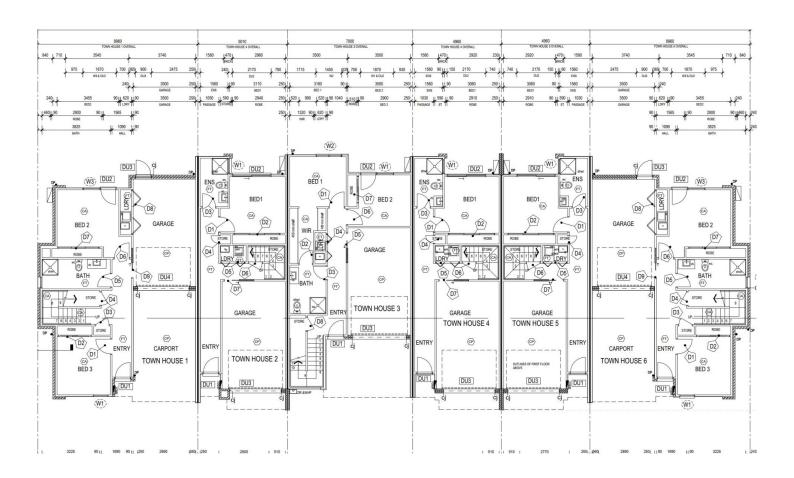

## Mernda

An Unmissable Opportunity!

We are excited to present a prime block of land for sale, complete with approved plans for 31 stunning dwellings. This incredible investment is situated within walking distance of a newly developed train station and a bustling shopping centre.

Located in the rapidly growing suburb of Melbourne's northeast, this property boasts an enviable location on the main road, ensuring maximum exposure. With a generous block size of 1.06 hectares (approx.) the potential for development and profit is boundless.