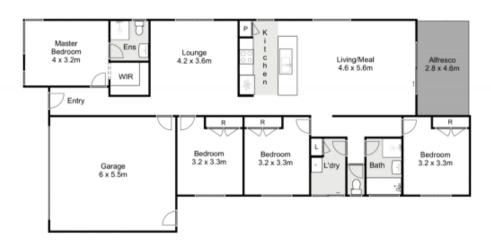

Featuring four generously sized bedrooms, this property is an ideal choice for those in need of ample living space. The master bedroom is, complete with a walk-in robe and a ensuite, offering both convenience and comfort. The other three bedrooms come with built-in robes, providing abundant storage for your family's belongings.

The layout of the residence has been thoughtfully designed to cater to the demands of modern living. With two separate living areas, there's ample room for relaxation and entertainment, whether you prefer an intimate setting to unwind or a space to host vibrant gatherings.

## 6 Snowbird Road, Winter Valley

Whilst every attempt has been made to ensure the accuracy of the floor plan contained here, measurements of doors, windows, rooms and any other items are approximate and no responsibility is taken for any error, omission, or mis-statement. This plan is for injustrative pumposes only and should be used as such by any prospective purchases. The services, system adapplisances shown have not been tested and no guarantee as to their operability or efficiency can be given.