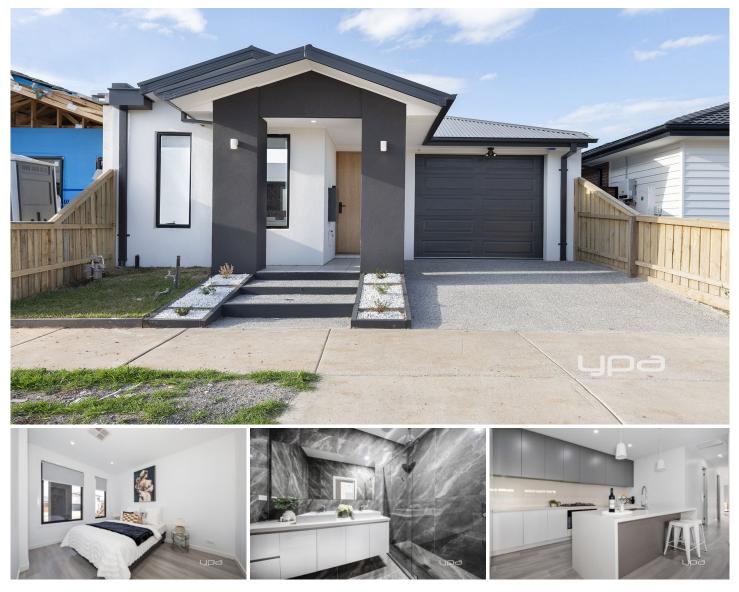

## **16 Pavilion Street Deanside VIC**

Contemporary lifestyle living in the growing estate of Deanside, this brand-new home is the perfect opportunity for the first home buyer, downsizer or savvy investor! Highlighted with floorboards throughout this home offers, four fitted bedrooms master with walk in robe and ensuite, flowing into an open plan living area with family and meals area adjacent to a high-quality finish and spacious kitchen complete with Caesar stone benches, stainless steel appliances and the additional bonus of a walk-in pantry. Other features include; retreat area / 2nd living area at the back of the home, single lock up garage with internal access, low maintenance backyard, refrigerated cooling, ducted heating, intercom system & alarm system. Within close proximity to Caroline Springs & Taylors Hill Shopping Centre, transport, parkland and schools it's an opportunity not to miss out on.

## 4 🛤 2 🚔 1 🚘

Price : \$630,000 - \$660,000 View : https://www.ypa.com.au/7789800

Monique Cukavac 0449 624 617

Nancy Crupi 0413 969 284

16 Pavilion Street, Deanside