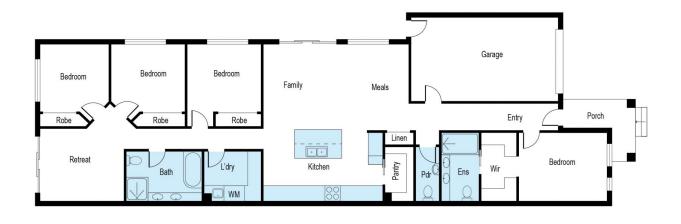

## 0 1 2 3 4 5

Scale in metres.Indicative only. Dimensions are approximate. All information contained herein is gathered from sources we believe to be reliable. However we cannot guarantee its accuracy and interested persons should rely on their own enquiries

16 Pavilion Street, Deanside