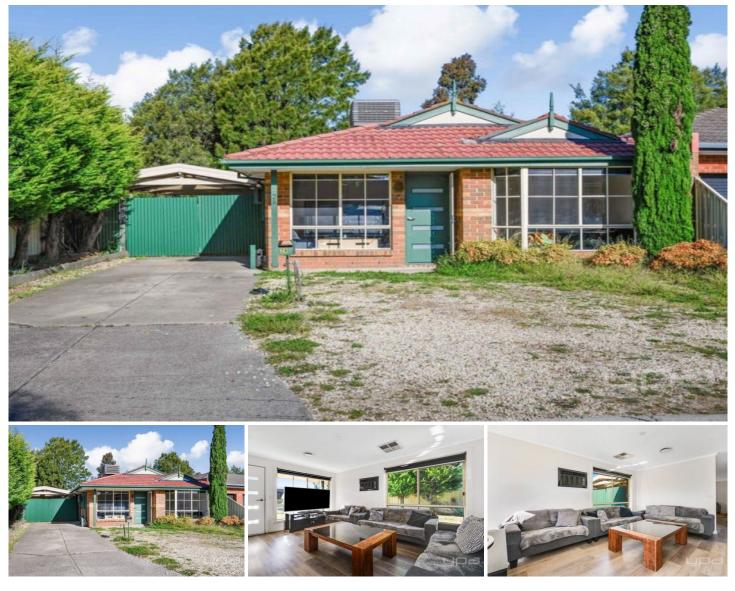

## 28 Rostron Way ROXBURGH PARK VIC

This magnificent 4-bedroom residence boasts an enviable location just a leisurely stroll away from the esteemed Homestead Primary School, making it not only a wonderful place to call home but also a remarkably sound investment opportunity.

Upon entering this charming abode, you'll be greeted by the spacious and light-filled formal lounge room, perfect for relaxing or hosting gatherings with friends and family. The well-designed layout seamlessly leads into the heart of the home, where you'll discover a generously sized kitchen with a delightful meals area. The modern design and functionality of this kitchen make it the ideal space for preparing delicious meals and creating memories with loved ones.

For your year-round comfort, this home is equipped with

Price : \$565,000 UNDER OFFER View : https://www.ypa.com.au/7788988

Ali Faour 0432 273 353

Gianni D'Angelo 0466 185 825