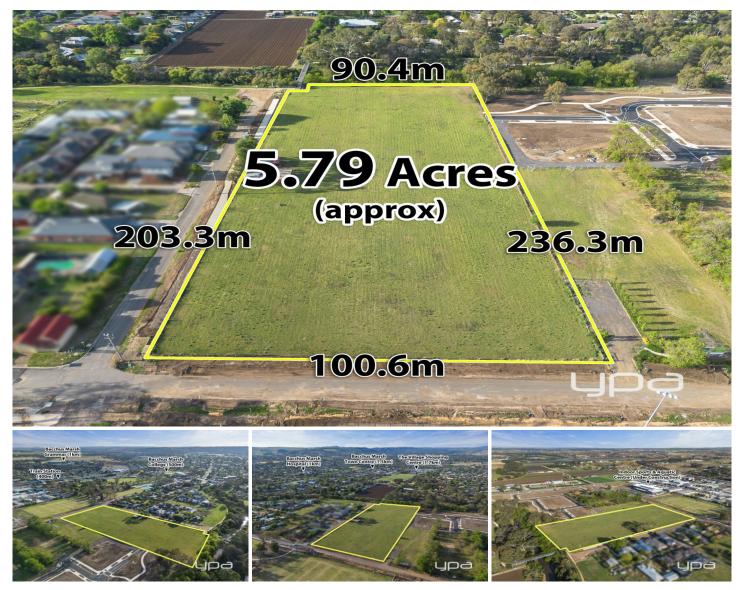

## 20 Taverner Street Maddingley VIC

YPA Real Estate is thrilled to present this exceptional corner block development opportunity within The Avenue Estate.

Key Features of the Property:

A prime corner block spanning 5.79 acres, situated within The Avenue Estate, which is currently under construction. Zoned GRZ2, offering versatility for various development options.

Comes with development planning approval including 27 lots.

For more detailed information, please contact us at sobrien@ypa.com.au to receive a copy of the Section 32. Location Highlights:

Conveniently located within walking distance to Bacchus Marsh town centre, Bacchus Marsh Train Station, Bacchus Marsh Grammar and public open spaces.

Enjoy easy access to the Western Freeway, ensuring direct

Price: Expression Of InterestLand Size: 5.79 AcresView: https://www.ypa.com.au/7787518

Shane O'Brien 0431 766 082