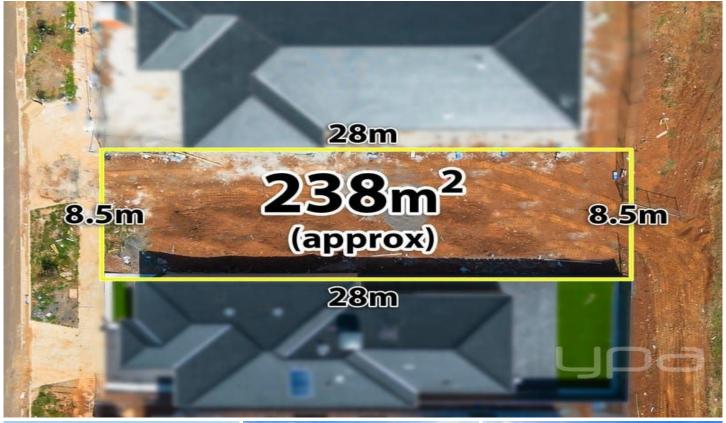

## **5 Valencia Street WEIR VIEWS VIC**

Take advantage of this titled 238m2 (approx.) block of land situated in the Exford Waters estate in Weir Views, this popular location is perfect for owner occupiers and investors with multiple amenities close by such as the vast amount of primary schools & secondary college, Opalia shopping complexes, upcoming sports reserve, child care centres, train station, and future developments such as the Melton Hospital and future schools.

This great opportunity will not last long so call today to make your enquiry!

**Price** : \$239,000 - \$249,000

Land Size: 238 sqm

View: https://www.ypa.com.au/7786804

Ryan Anders 0434 900 300