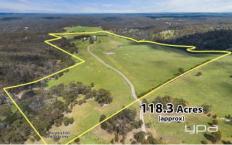

## 37 Wallaby Track Beremboke VIC

Introducing an extraordinary property with boundless space and breathtaking panoramic views. This remarkable two-bedroom, two-story residence is set on a sprawling (approx.) 118 acre estate, offering a vista that extends as far as the eye can see, encompassing the picturesque Yu Yang Ranges and the tranquil waters of Port Phillip Bay.

## 2 🗀 2 📛 10 🖨

**Price**: Expression Of Interest

Land Size: 118.3 Acres

View: https://www.ypa.com.au/7786032

Shane O'Brien 0431 766 082