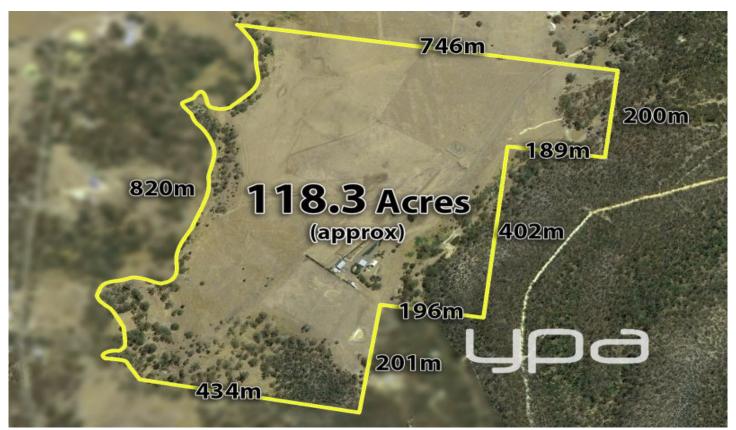

## 37 Wallaby Track Beremboke VIC

Introducing an extraordinary property with boundless space and breathtaking panoramic views. This remarkable two-bedroom, two-story residence is set on a sprawling (approx.) 118 acre estate, offering a vista that extends as far as the eye can see, encompassing the picturesque Yu Yang Ranges and the tranquil waters of Port Phillip Bay.

## 2 🗀 2 📛 10 🖨

**Price**: Expression Of Interest

Land Size: 118.3 Acres

View: https://www.ypa.com.au/7786032

Shane O'Brien 0431 766 082