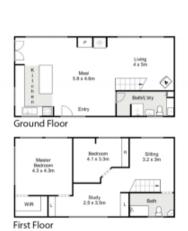

Discover a property filled with potential and stunning views. The open-plan kitchen, dining, and family area offers space for your personal touch. Some finishing work is needed to shape it as you desire. The lower level combines the laundry and bathroom, awaiting your design choices.

Upstairs, two charming bedrooms await. The master bedroom stands out with polished hardwood flooring and panoramic views. It features a cozy sitting area and an ensuite with room for your improvements.

## 37 Wallaby Track, Beremboke

Whilst every attempt has been made to ensure the accuracy of the floor plan contained here, measurements of doors, windows, rooms and any other items are approximate and no responsibility is taken for any error, omission, or mis-statement. This plan is for injustrative pumposes only and should be used as such by any prospective purchases. The services, system adapplisances shown have not been tested and no guarantee as to their operability or efficiency can be given.