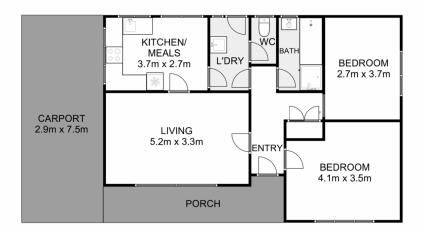

With dual street frontages and an existing crossover/driveway, this property presents an exciting potential for subdivision (STCA). The residence features two bedrooms, a spacious formal lounge, a central bathroom, a well-equipped kitchen with a meals area, and the convenience of split system heating/cooling. Additionally, it includes a carport with convenient drive-through access.

## 12 Locksley Street, Wendouree

Whilst every attempt has been made to ensure the accuracy of the floor plan contained here, measurements of doors, windows, rooms and any other items are approximate and no responsibility is taken for any error, omission, or mis-statement. This plan is for illustrative purposes only and should be used as such by any prospective purchaser. The services, systems and appliances shown have not been tested and no guarantee as to their operability or efficiency can be given.