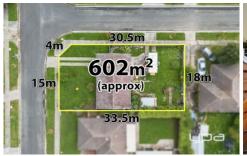

## 12 Locksley Street Wendouree VIC

Seize this exceptional opportunity to acquire a coveted corner allotment nestled in a tranquil street within the area of Wendouree. The current property is leased and is perfectly positioned on a generous corner allotment spanning 602m2.

With dual street frontages and an existing crossover/driveway, this property presents an exciting potential for subdivision (STCA). The residence features two bedrooms, a spacious formal lounge, a central bathroom, a well-equipped kitchen with a meals area, and the convenience of split system heating/cooling. Additionally, it includes a carport with convenient drive-through access.

## 12 Locksley Street, Wendouree

Whilst every attempt has been made to ensure the accuracy of the floor plan contained here, measurements of doors, windows, rooms and any other items are approximate and no responsibility is taken for any error, omission, or mis-statement. This plan is for illustrative purposes only and should be used as such by any prospective purchaser. The services, systems and appliances shown have not been tested and no guarantee as to their operability or efficiency can be given.