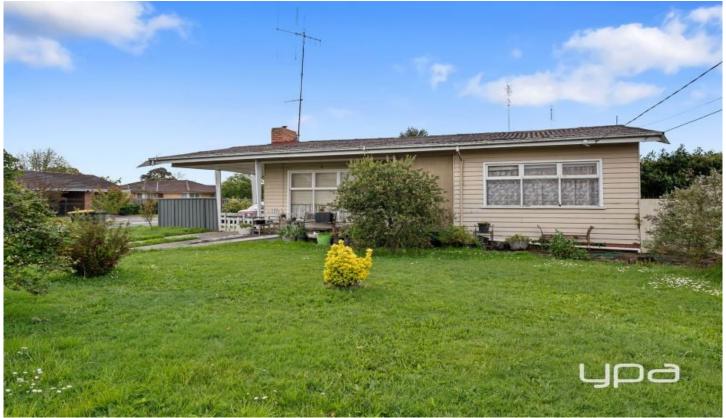

## 12 Locksley Street Wendouree VIC

Seize this exceptional opportunity to acquire a coveted corner allotment nestled in a tranquil street within the area of Wendouree. The current property is leased and is perfectly positioned on a generous corner allotment spanning 602m2.

With dual street frontages and an existing crossover/driveway, this property presents an exciting potential for subdivision (STCA). The residence features two bedrooms, a spacious formal lounge, a central bathroom, a well-equipped kitchen with a meals area, and the convenience of split system heating/cooling. Additionally, it includes a carport with convenient drive-through access.

Enjoy the benefits of this strategic location, close to a range of amenities, making it an attractive prospect for astute

2 🕒 1 🔓 1 🗬

**Price**: \$369,000 - \$399,000

Land Size: 602 sqm

View: https://www.ypa.com.au/7784125