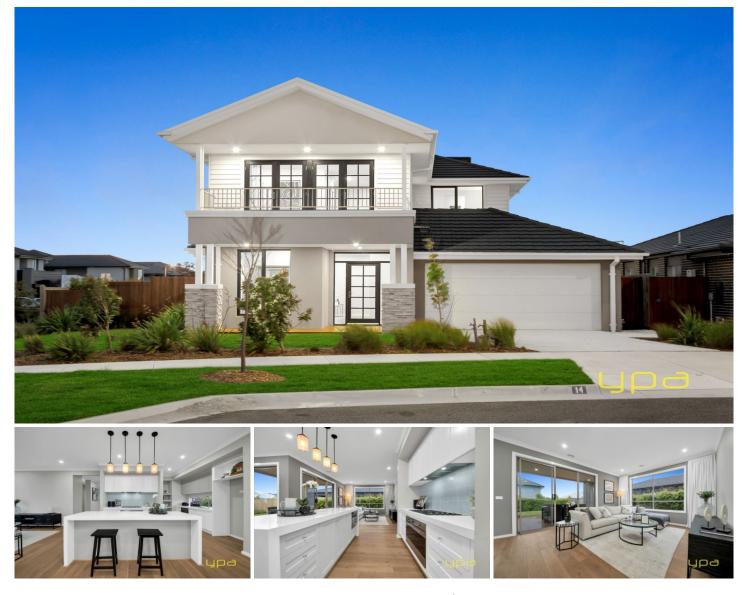

## 14 Waterman Drive Clyde VIC

This impressive North facing Burbank ex-display home, nestled on a corner block, boasts all the amenities for luxurious family living in Clyde. With 4 bedrooms, 2 bathrooms, and exquisite design elements, it offers dual living areas, a lavish master suite, an alfresco space, a rumpus room, and a versatile study/home office.

Step into a sunlit and welcoming living area, tailor-made for family gatherings, exuding an air of sophistication. The warm, light wood-style floors lead you to the captivating heart of the home, a feast for the eyes and senses. Neutral muted tones and an open layout create an inviting atmosphere, while expansive windows bring in rays of natural light. The designer kitchen features bright white stone countertops, contemporary cabinetry, a breakfast bar, and top-of-the-line stainless-steel appliances, combining practicality with elegance. It's accompanied by a

## 4 🛤 2 🚰 2 🚘

| Price     | : \$ 1,240,000                   |
|-----------|----------------------------------|
| Land Size | : 656 sqm                        |
| View      | : https://www.ypa.com.au/7782311 |