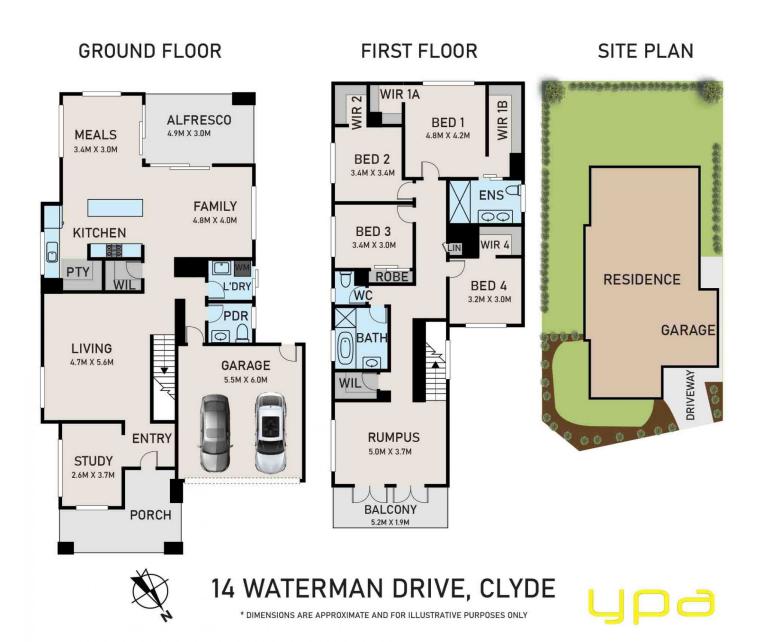

## 14 Waterman Drive Clyde VIC

This impressive North facing Burbank ex-display home, nestled on a corner block, boasts all the amenities for luxurious family living in Clyde. With 4 bedrooms, 2 bathrooms, and exquisite design elements, it offers dual living areas, a lavish master suite, an alfresco space, a rumpus room, and a versatile study/home office.