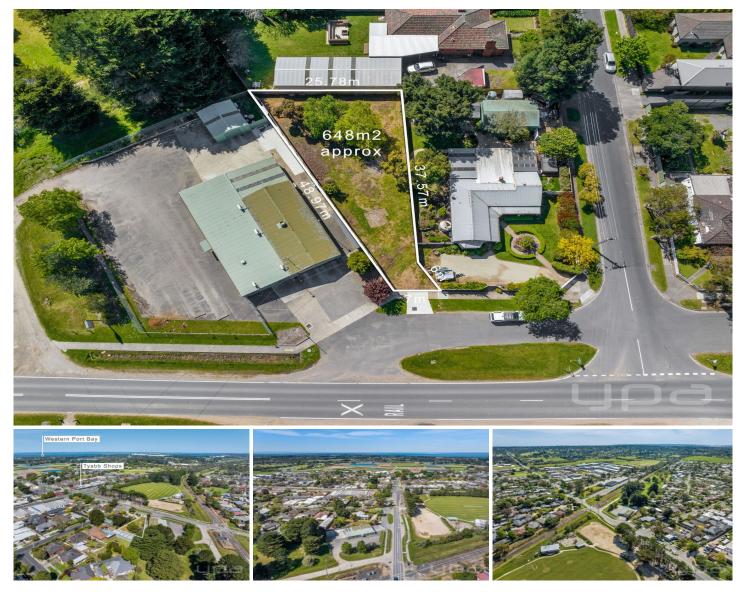

## 10 Mornington Tyabb Road Tyabb VIC

Perfectly positioned within one of Tyabb's most convenient pockets, this untouched allotment of approximately 648 sqm presents an exciting opportunity for the wildest of imaginations or the most daring in architectural design.

Opposite Tyabb Central Recreational Reserve, an open outlook inspires an active lifestyle where nearby walking trails, railway and wetlands foster a cherished landscape

Price : \$595,000 View : https://www.ypa.com.au/7781544