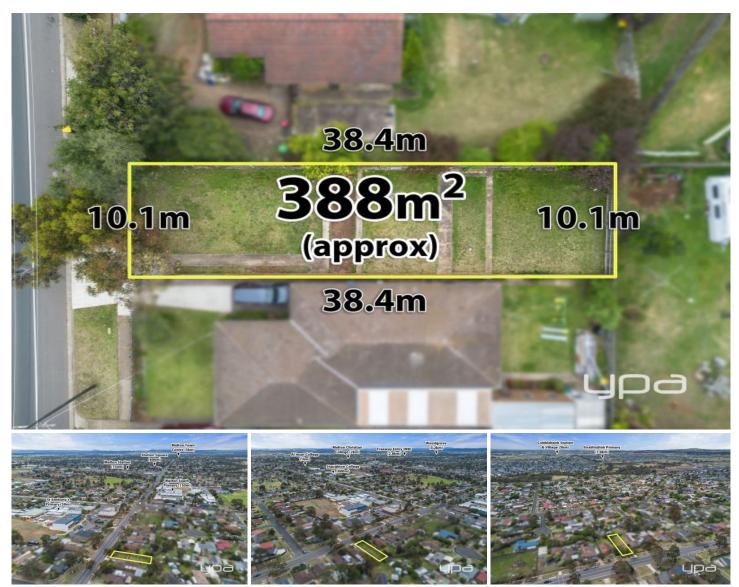

## 66-68 Exford Road Melton South VIC

Nestled amongst other quality homes and located in one of Melton's great locations is a block of land that will fit your dream home, approx 388m2 close parkland and Melton train station and all levels of schools, the possibilities are endless.

**Price** : \$ 930,000 **Land Size** : 388 sqm

View: https://www.ypa.com.au/7780603

Vickie Ramon 0403 194 621