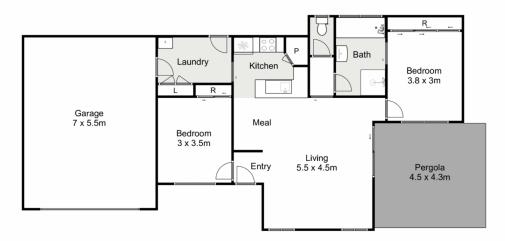

## 4/27A Hertford Street, Sebastopol

Whilst every attempt has been made to ensure the accuracy of the floor plan contained here, measurements of doors, windows, rooms and any other items are approximate and no responsibility is taken for any error, omission, or mis-statement. This plan is for illustrative purposes only and should be used as such by any prospective purchaser. The services, systems and appliances shown have not been tested and no guarantee as to their operability or efficiency can be given.