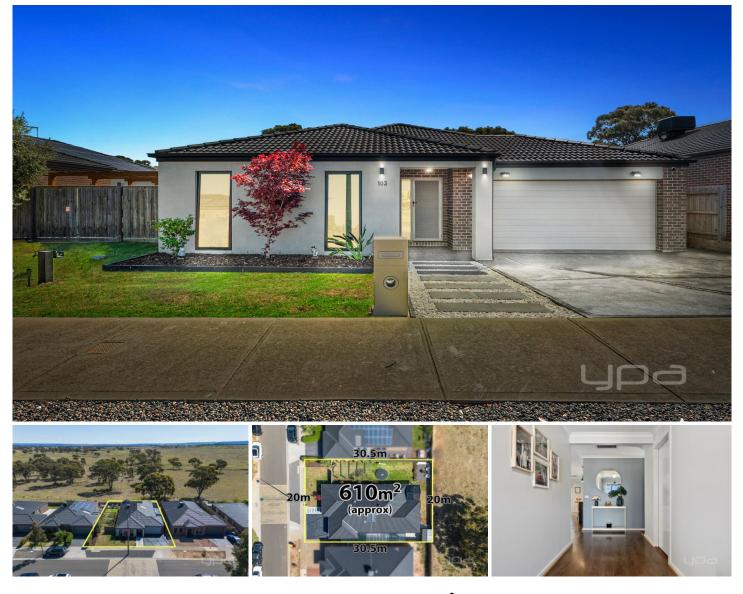

## **103 Turpentine Road Brookfield VIC**

Providing a rare and unique opportunity to grasp what Brookfield has to offer. Situated on a very generous allotment of 610m2 (approx.) and within close proximity to local shopping complexes, schools of all levels (including the current school under construction due to be completed by the end of the year), parks, leisure centre, public transport, freeway access and so much more. This wonderful property is a great opportunity for you and your family.

Upon entering into this outstanding family domain you are met by the spacious master bedroom complete with double blinds and a beautiful barn door leading to a sizeable walk-in robe that offers ample storage and space followed by the exceptional ensuite complete with plenty of bench space and an oversize shower with upgraded shower head. Before you enter the open plan, you are met with a tucked

## 4 🛤 2 🚔 2 🖨

| Price     | : \$ 655,000                     |
|-----------|----------------------------------|
| Land Size | : 610 sqm                        |
| View      | : https://www.ypa.com.au/7774681 |