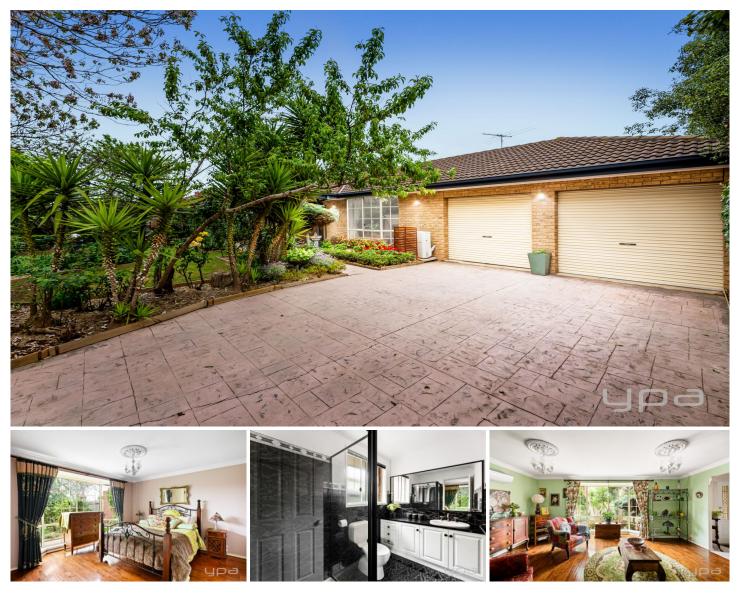

## **3 Lexington Court Werribee VIC**

Perfectly nestled amongst the highly sought after and exclusive Westleigh Gardens Estate Werribee, this home boasts elegance, quality and design in abundance. Set on a 968m2 block (approx.) this home is sure to impress any growing family.

## The home itself offers:

? Four bedroom home with powered studio converted into

5 🛤 2 🚰 2 🚘

| Price     | : \$ 920,000                     |
|-----------|----------------------------------|
| Land Size | : 968 sqm                        |
| View      | : https://www.ypa.com.au/7767492 |