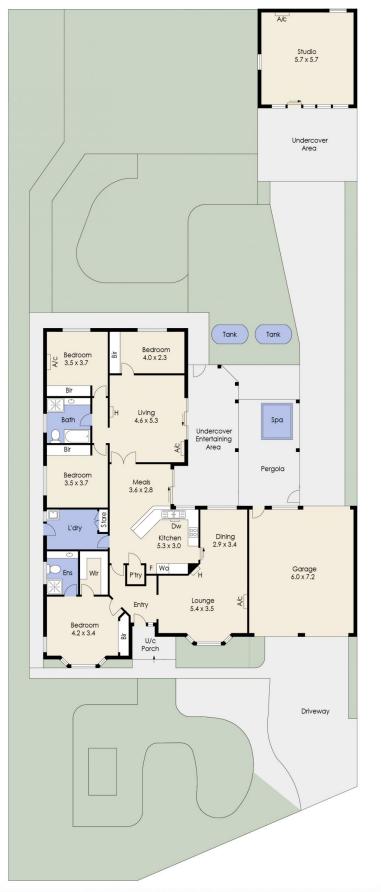

## 3 Lexington Court, WERRIBEE

**X** 

Whilst every attempt has been made to ensure the accuracy of the floor plan contained here, measurements of doors, windows, rooms and any other items are approximate and no responsibility is taken for any error, omission, or mis-statement. This plan is for illustrative purposes only and should be used as such by any prospective purchaser. The services, systems and appliances shown have not been tested and no guarantee as to their operability or efficiency can be given.