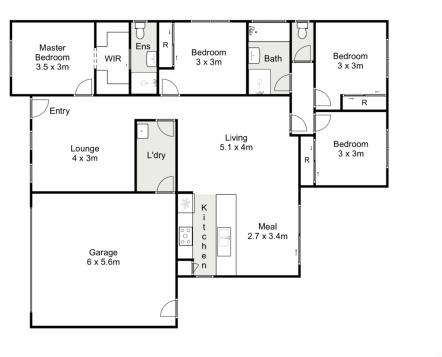

Upon entry you are greeted with the formal lounge room which is large in size creating an ideal space for the growing family. The large sized master bedroom situated at the front of the home offers optimal space complete with a large walk-in robe and stunning ensuite. The remaining three bedrooms all feature built in robes and are serviced by the well-appointed central bathroom.