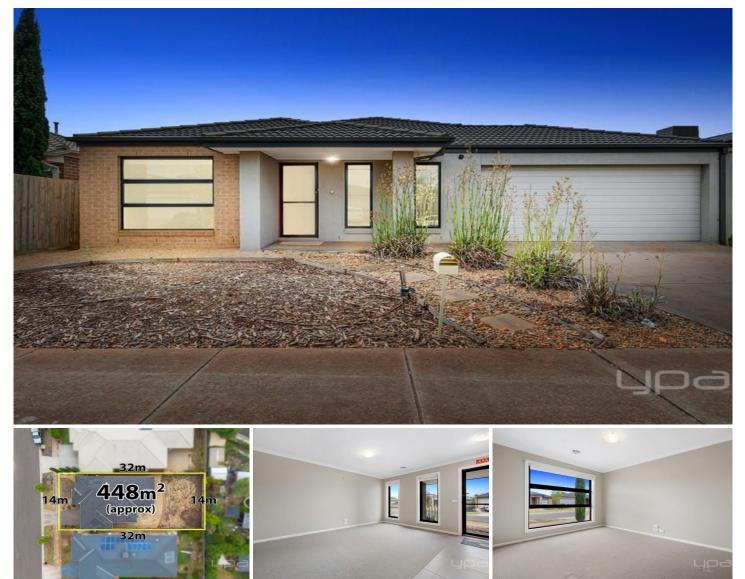

## 22 Harper Street MELTON SOUTH VIC

This amazing family home situated on a generous (448m2) approx. block of land, located in the sought-after Maplewood Estate sits in close proximity to all the amenities you ever need, with parks, Opalia Shopping Centre and Melton South Village and the Melton South Train Station, and all levels of schooling only a short distance away!

Upon entry you are greeted with the formal lounge room which is large in size creating an ideal space for the growing family. The large sized master bedroom situated at the front of the home offers optimal space complete with a large walk-in robe and stunning ensuite. The remaining three bedrooms all feature built in robes and are serviced by the well-appointed central bathroom.

## 4 🛤 2 📛 2 🛱

Price Building Size : 20 Sqrs Land Size View

: \$559,000 - \$579,000

: 447 sqm

: https://www.ypa.com.au/7765437

**Ricky Frew** 0402 007 100

P

**1** 