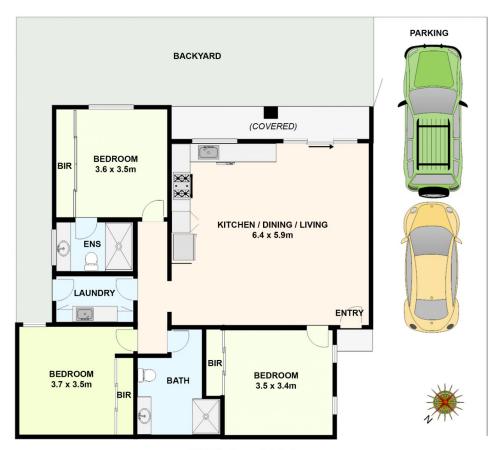

You'll find three generously-sized bedrooms, and two bathrooms situated in a premier Oak Park position. This well-presented three -bedroom unit, offers an abundance of living. Within walking distance to the Oak Park train station, Snell Grove & Devon Road shops, schools, parks etc. Plus excellent access to all local major roads...the location is unbeatable.

Virginia Haroun 0413 432 165

4/26 Elliot Street, Oak Park.

All data and dimensions shown in this sketch are approximate.