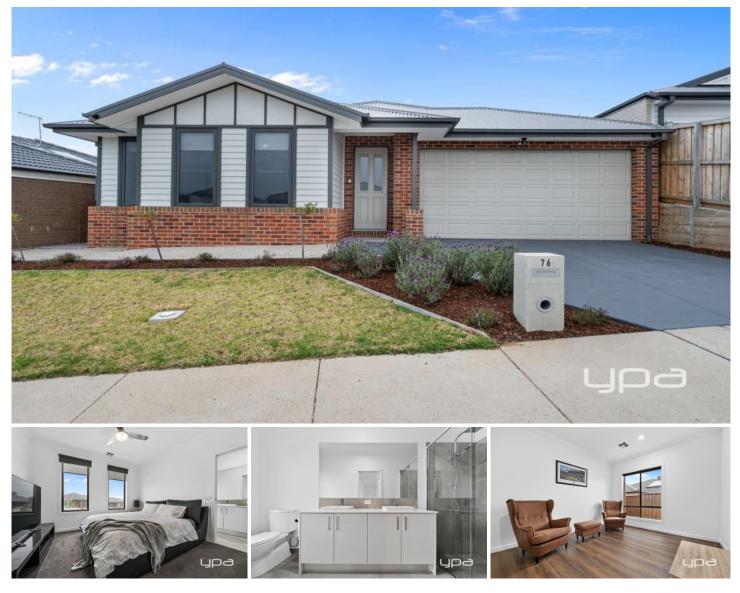

## 76 Connor Street Bacchus Marsh VIC

Introducing this immaculately presented home, a great example of modern-day real estate. Situated in a quiet and sort after area on Bellevue Tops on approximately 412m2, this residence boasts high-quality finishes and offers an array of must-see extras and upgrades.

This exceptional home features four bedrooms, all equipped with built-in robes. The master bedroom stands out with a full walk-in robe and ensuite. The open, modern kitchen adorned with stainless steel appliances and a walk-in pantry overlooks a spacious family/meals area, seamlessly connecting to the outdoors through sliding door access, ideal for indoor/outdoor living.

Noteworthy extras encompass refrigerated heating and cooling, ensuring year-round comfort, along with CCTV for enhanced security. Revel in the grandeur of high ceilings