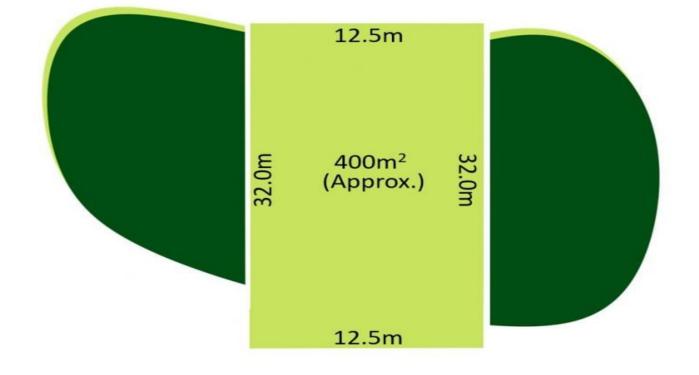

Dimensions Below:

- ? Land Size: 400m2 approx.
- ? Frontage: 12.50m approx.
- ? Length: 32m approx.
- ? East Facing

Located in Truganina just 28km from Melbourne's CBD, 3.5km from Rockbank train station, a host of kindergartens, parklands, local shops, you can be rest assured that Grandview will be your place to call home!