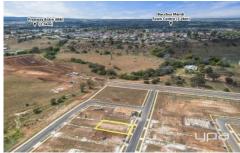

## 25 Ashton Street Bacchus Marsh VIC

This stunning 576m2 (approx.) block of land is located in the highly sought-after Underbank Estate in Bacchus Marsh, offering a prime location with a ready to build title and no easements. Surrounded by beautiful views and in close proximity to schools, Bacchus Marsh Railway Station and the Maddingley Village, this block of land offers the perfect balance of tranquillity and convenience.