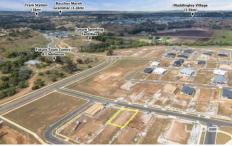

## 25 Ashton Street Bacchus Marsh VIC

This stunning 576m2 (approx.) block of land is located in the highly sought-after Underbank Estate in Bacchus Marsh, offering a prime location with a ready to build title and no easements. Surrounded by beautiful views and in close proximity to schools, Bacchus Marsh Railway Station and the Maddingley Village, this block of land offers the perfect balance of tranquillity and convenience.