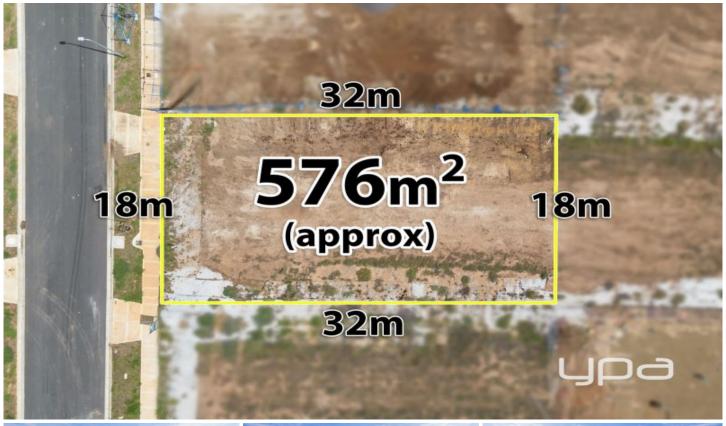

## 25 Ashton Street Bacchus Marsh VIC

This stunning 576m2 (approx.) block of land is located in the highly sought-after Underbank Estate in Bacchus Marsh, offering a prime location with a ready to build title and no easements. Surrounded by beautiful views and in close proximity to schools, Bacchus Marsh Railway Station and the Maddingley Village, this block of land offers the perfect balance of tranquillity and convenience.

If you are looking to build your dream home, this block of land with a 18-meter (approx.) frontage offers a fantastic opportunity to secure a prime piece of real estate in Bacchus Marsh. Don't miss out on the chance to build your dream home in this reputable location!