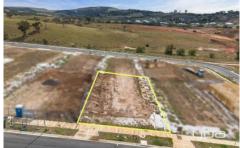

## 25 Ashton Street Bacchus Marsh VIC

This stunning 576m2 (approx.) block of land is located in the highly sought-after Underbank Estate in Bacchus Marsh, offering a prime location with a ready to build title and no easements. Surrounded by beautiful views and in close proximity to schools, Bacchus Marsh Railway Station and the Maddingley Village, this block of land offers the perfect balance of tranquillity and convenience.