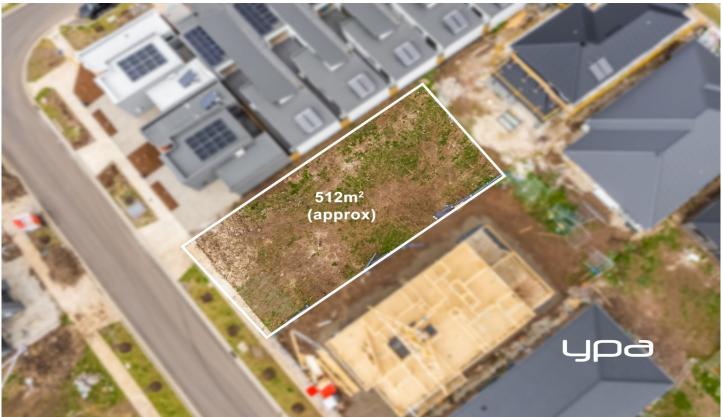

## 22 President Road Sunbury VIC

Imagine a life where every day is filled with family joy and cherished memories. Welcome to the Redstone Estate, where your dream home awaits on a generous 512m2 block.

**Price**: \$369,000 - \$399,000

Land Size: 512 sqm

View: https://www.ypa.com.au/7747458

Lisa Totaro 0410 144 215