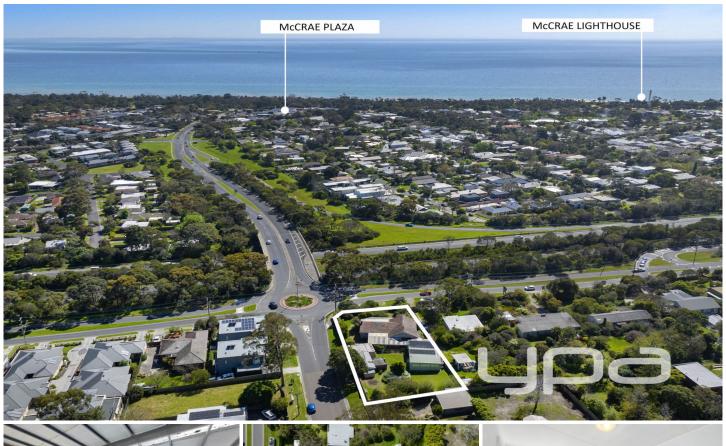

## 159 Bayview Road McCrae VIC

Nestled at the foothills of Arthurs Seat, this property presents a unique blend of classic charm and modern comfort. With three bedrooms, three bathrooms, and multiple living areas, this home offers ample space for a comfortable lifestyle OR ALTERNATIVELY GREAT DEVELOPMENT POTENTIAL.

## 159 Bayview Road, McCrae