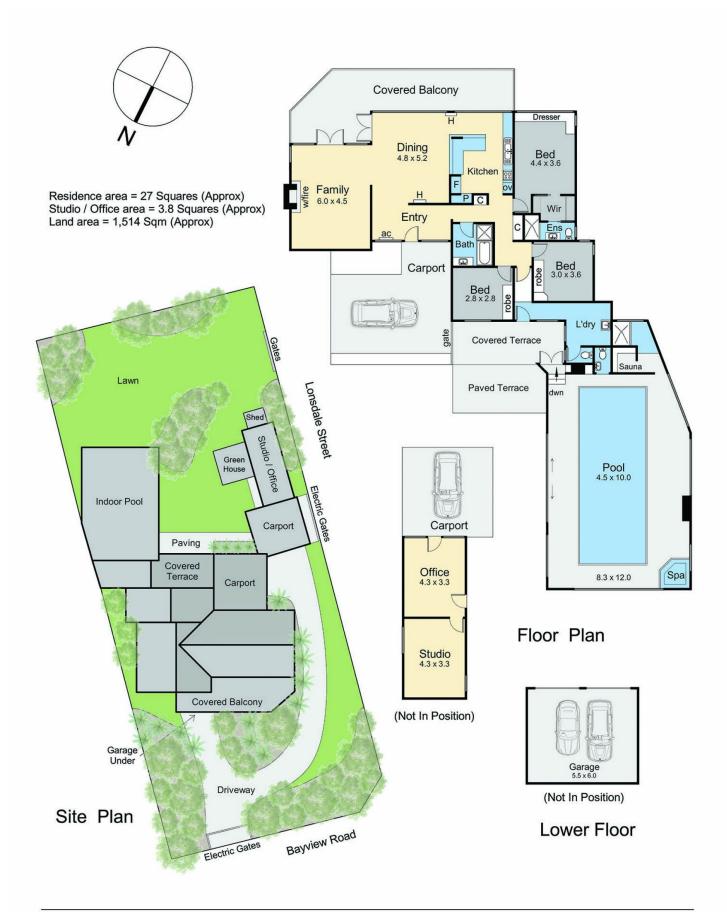

## 3 📮 3 🔓 4 🖨

Price : \$1,395,000 Building Size : 20 Sqrs Land Size : 1514 sqm

View: https://www.ypa.com.au/7747252

Elke Remscheid 0423 211 315

Mike Beaver 0413 528 961