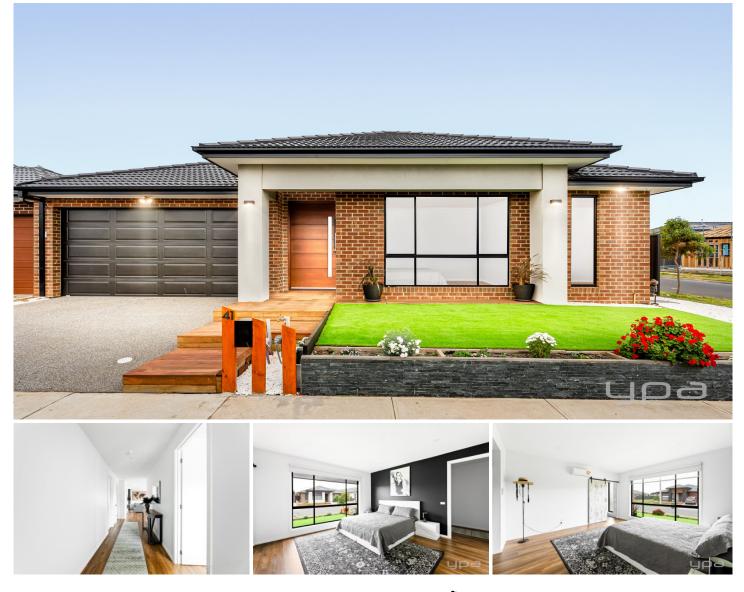

## 41 Yellowfin Drive Tarneit VIC

Prepare to be utterly captivated by this extraordinary family home. From the very first glance, you'll find yourself immersed in an aura of pure elegance and uncompromising quality.

Step into the master bedroom, and you'll discover a realm of opulence. It boasts a double vanity ensuite and an oversized walk-in wardrobe, adorned with floor-to-ceiling tiles and luxurious stone tops. This is the epitome of convenience and indulgence.

The heart of this home is a breathtaking haven of natural light. The kitchen is nothing short of a masterpiece, boasting a lavish walk-in pantry, extended island benchtops, and a surplus of counter space that even the most demanding culinary virtuosos will admire.