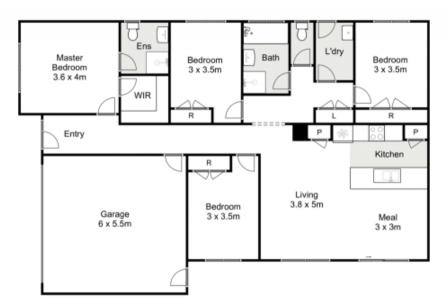

## 21 Chifley Drive Delacombe VIC

Located within the thriving community of Delacombe, just a leisurely stroll from the bustling Delacombe Town Centre, awaits an immaculately maintained family residence that epitomizes both comfort and convenience.

Step into this charming abode and you'll be greeted by a spacious interior that effortlessly accommodates the needs of modern living. This four-bedroom gem offers a haven of comfort, with the master suite featuring a walk-in robe and an ensuite that exudes luxury.

The heart of this home beats in its generously proportioned open-plan kitchen and living area. Whether it's culinary creations, family gatherings, or simply unwinding after a long day, this versatile space has you covered. The kitchen is well-appointed with contemporary appliances, ample storage, and workspace, making meal preparation a