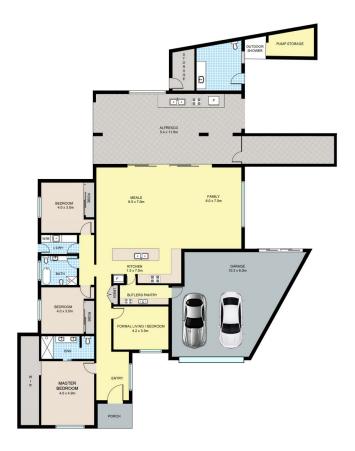

The flexible, yet practical floor plan boasts 3 bedrooms and a theatre room

or a 4th bedroom. The property comprises of a light filled master suite with

walk in robe and en-suite.

The sprawling open plan lounge and dining is an entertainer's paradise with the adjoining kitchen boasting high end European cooking appliances, stone benchtops, 4.5m ceilings approx.

4 🔄 3 🔓 4 🖨

**Price** : \$1,790,000 - \$1,890,000

Land Size: 845 sqm

View: https://www.ypa.com.au/7745294

Eddi Bagdadi 0432 208 933

Khaled Khaled 0400 004 556

3 Allessi Ave, Wollert

Disclaimer: Floor plan is for marketing purposes and is to be used as a guide only. Measurements are approximate and for illustrative purposes. Interested parties should make and rely on their own enquiries or refer to contract drawings for more accurate information.