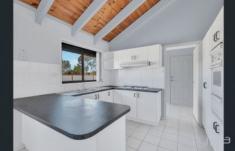

Inside, you'll find a heating system to keep you warm during cooler nights and fully-equipped internal laundry facilities. The three generous bedrooms feature built-in wardrobes, providing ample storage space.