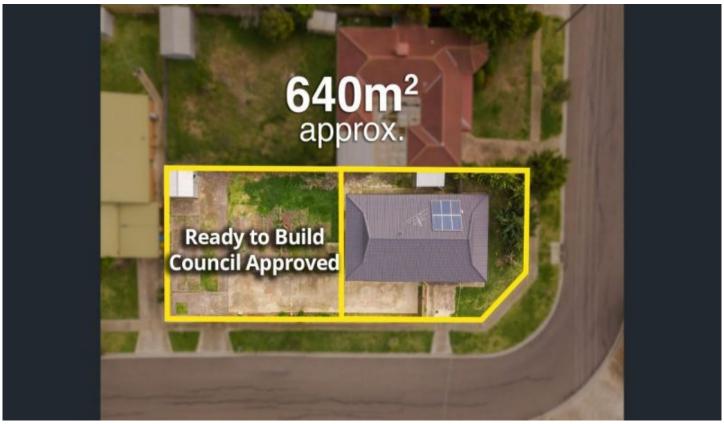

## 52 Songlark Crescent Werribee VIC

This welcoming home not only offers comfort and convenience but also an exciting opportunity. It has received approval for a second dwelling on the property, making it an ideal investment for potential expansion or additional rental income. Set on a generous 641m2 approximate corner allotment in the heart of Werribee, this property provides both space and potential.