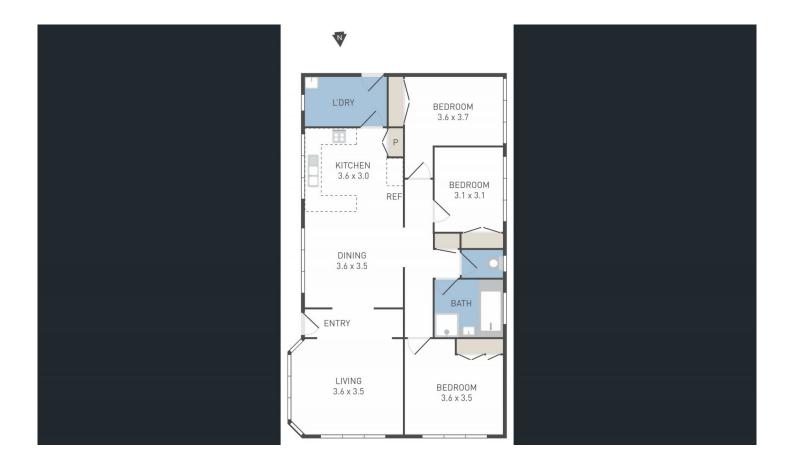

## 52 Songlark Crescent Werribee VIC

This welcoming home not only offers comfort and convenience but also an exciting opportunity. It has received approval for a second dwelling on the property, making it an ideal investment for potential expansion or additional rental income. Set on a generous 641m2 approximate corner allotment in the heart of Werribee, this property provides both space and potential.

Inside, you'll find a heating system to keep you warm during cooler nights and fully-equipped internal laundry facilities. The three generous bedrooms feature built-in wardrobes, providing ample storage space.