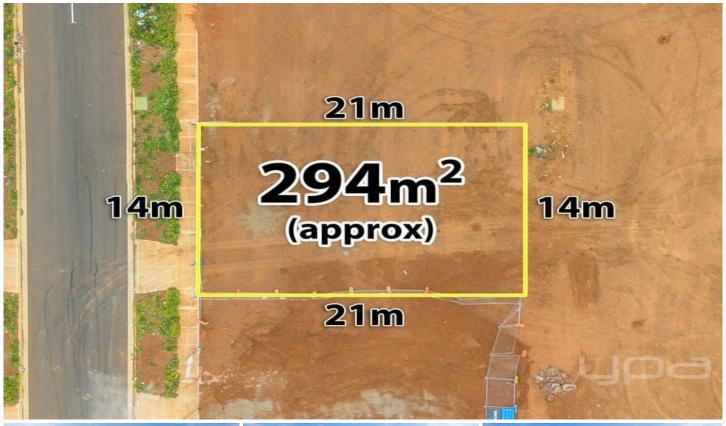

**Price**: \$275,000 - \$295,000

Land Size : 294 sqm

View: https://www.ypa.com.au/7743418

Junior MuBashar 0450 644 606