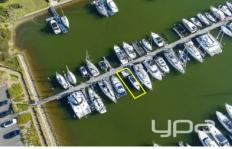

## **B5100 Martha Cove Water Way Safety Beach VIC**

Are you in search of the ideal sanctuary for your beloved boat? Discover the perfect haven for your maritime treasure within the Martha Cove marina-a spacious 15-meter berth that promises to cradle your pride and joy with care.

Nestled within the Hidden Harbour Marina of Martha Cove, this berth offers a multitude of conveniences and heightened security, ensuring your vessel's well-being. Benefit from round-the-clock security, hassle-free & cost-free parking, readily available water and power connections, and convenient access to refuelling facilities.

Convenience is at your fingertips, as this berth is strategically positioned near the secure pedestrian access gate, you won't have to walk far on those radiant, sun-soaked days when you're ready to set sail into the bay.