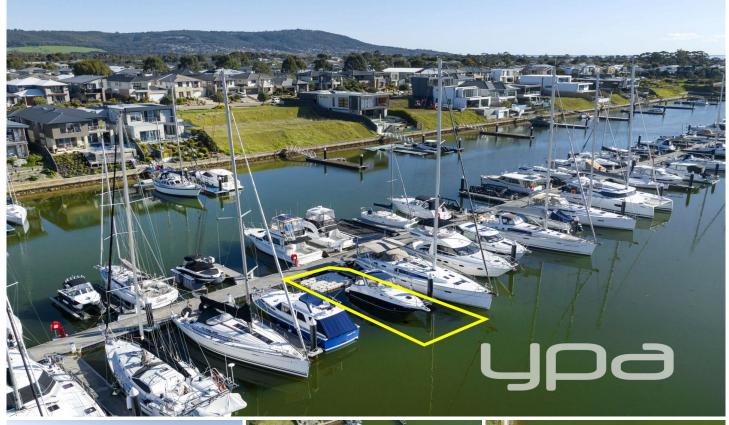

## **B5100 Martha Cove Water Way Safety Beach VIC**

Are you in search of the ideal sanctuary for your beloved boat? Discover the perfect haven for your maritime treasure within the Martha Cove marina-a spacious 15-meter berth that promises to cradle your pride and joy with care.

Nestled within the Hidden Harbour Marina of Martha Cove, this berth offers a multitude of conveniences and heightened security, ensuring your vessel's well-being. Benefit from round-the-clock security, hassle-free & cost-free parking, readily available water and power connections, and convenient access to refuelling facilities.

Convenience is at your fingertips, as this berth is strategically positioned near the secure pedestrian access gate, you won't have to walk far on those radiant, sun-soaked days when you're ready to set sail into the bay.