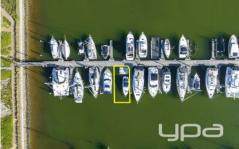

## **B5100 Martha Cove Water Way Safety Beach VIC**

Are you in search of the ideal sanctuary for your beloved boat? Discover the perfect haven for your maritime treasure within the Martha Cove marina-a spacious 15-meter berth that promises to cradle your pride and joy with care.

Nestled within the Hidden Harbour Marina of Martha Cove, this berth offers a multitude of conveniences and heightened security, ensuring your vessel's well-being. Benefit from round-the-clock security, hassle-free & cost-free parking, readily available water and power connections, and convenient access to refuelling facilities.

Convenience is at your fingertips, as this berth is strategically positioned near the secure pedestrian access gate, you won't have to walk far on those radiant, sun-soaked days when you're ready to set sail into the bay.