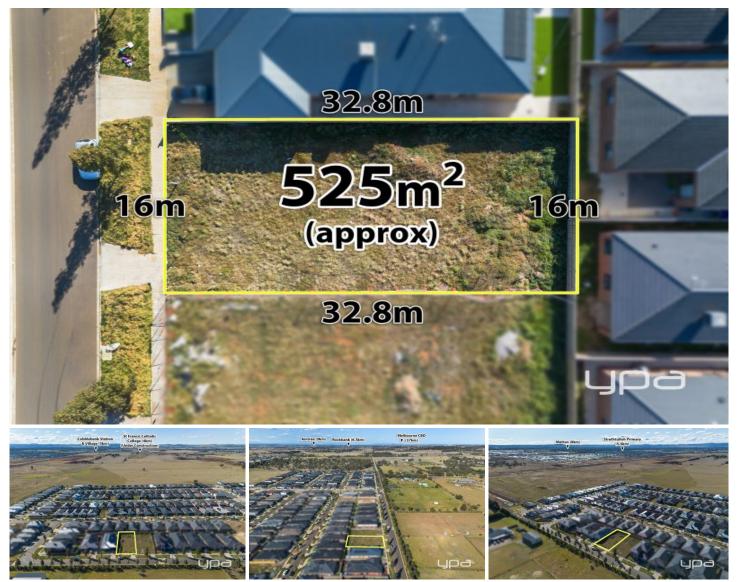

## **108 Renaissance Drive Strathtulloh VIC**

Situated in a premium pocket of the established estate Millstone Estate, this large North facing allotment of 525m2 (approx..) is ready for one lucky purchaser to build a dream home.