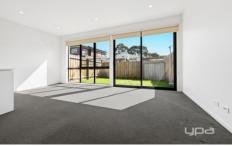

The open living area seamlessly flows into a dining zone, creating an inviting space for gatherings. The modern kitchen features gas stove tops, a stone island bench, and leads to a low-maintenance backyard. Extras like reverse