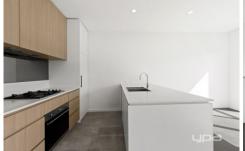

The open living area seamlessly flows into a dining zone, creating an inviting space for gatherings. The modern kitchen features gas stove tops, a stone island bench, and leads to a low-maintenance backyard. Extras like reverse