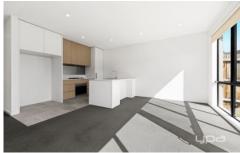

Immerse yourself in a thoughtfully designed interior that maximizes relaxation and minimizes upkeep. Three generously sized bedrooms, including a master suite with a built-in robe and ensuite, offer ample space. An upstairs study nook provides a dedicated workspace, while a central bathroom ensures convenience.

The open living area seamlessly flows into a dining zone, creating an inviting space for gatherings. The modern kitchen features gas stove tops, a stone island bench, and leads to a low-maintenance backyard. Extras like reverse